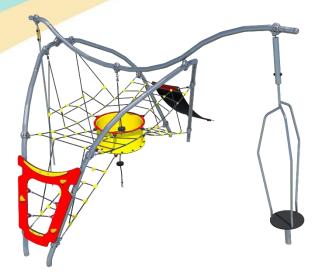

A Junior Multi-Play Unit Comprising Of:

- Spinner
- **Inclined Access**
- Suspended Web
- Fireman's Pole
- **Climbing Panel**

| <b>Technical Information</b>                                    |                     |                    |
|-----------------------------------------------------------------|---------------------|--------------------|
| Equipment Dimensions                                            |                     |                    |
| Length / Width / Height                                         | 7.9m x 5.2m x 3.2m  |                    |
| <b>Surfacing and Area Required</b>                              |                     |                    |
| Recommended Minimum Space                                       | 8.7m x 8.7m x 4.5m  |                    |
| Max Gradient of Ground                                          | 1 in 50             |                    |
| Free Height of Fall                                             | 1.5m                |                    |
| Impact Area                                                     | 39.15m <sup>2</sup> |                    |
| Synthetic Area<br>(i.e. EPDM / Wet Pour / Synthetic Grass etc.) | 42.14m <sup>2</sup> |                    |
| Loosefill at 250mm                                              | 14m <sup>3</sup>    |                    |
| (i.e. Bark / Cushionfall / Sand)<br>GrassLok Tiles              | 58m <sup>2</sup>    |                    |
| Installation Information                                        | SGF                 | SF (if different)  |
| Installation Time                                               | 2 Persons 24 Hours  | 2 Persons 16 Hours |
| Overall Weight                                                  | 338kg               |                    |
| Heaviest Part                                                   | 72.3kg              |                    |
| Largest Part                                                    | 3.9m x 0.6m x 0.6m  |                    |
| Longest Part                                                    | 3.9m                |                    |
| Concrete Required                                               | 1.49m <sup>3</sup>  | 1.51m <sup>3</sup> |
| Certified to ASTM F1487                                         |                     |                    |