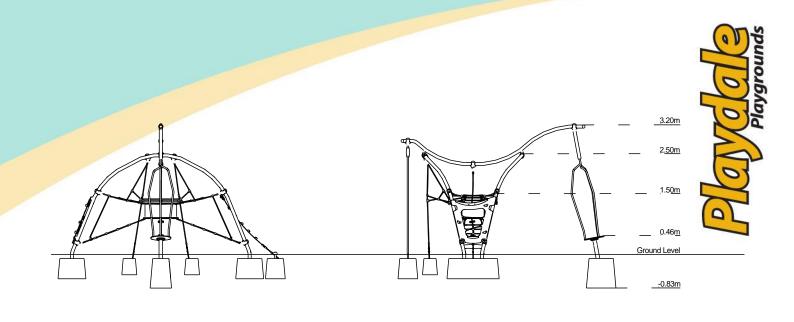

A Junior Multi-Play Unit Comprising Of:

- Spinner
- **Inclined Access**
- Suspended Web
- Fireman's Pole
- **Climbing Panel**

| <b>Technical Information</b>                                    |                     |                    |
|-----------------------------------------------------------------|---------------------|--------------------|
| Equipment Dimensions                                            |                     |                    |
| Length / Width / Height                                         | 7.9m x 5.2m x 3.2m  |                    |
| <b>Surfacing and Area Required</b>                              |                     |                    |
| Recommended Minimum Space                                       | 8.7m x 8.7m x 4.5m  |                    |
| Max Gradient of Ground                                          | 1 in 50             |                    |
| Free Height of Fall                                             | 1.5m                |                    |
| Impact Area                                                     | 39.15m <sup>2</sup> |                    |
| Synthetic Area<br>(i.e. EPDM / Wet Pour / Synthetic Grass etc.) | 42.14m <sup>2</sup> |                    |
| Loosefill at 250mm                                              | 14m <sup>3</sup>    |                    |
| (i.e. Bark / Cushionfall / Sand)<br>GrassLok Tiles              | 58m <sup>2</sup>    |                    |
| Installation Information                                        | SGF                 | SF (if different)  |
| Installation Time                                               | 2 Persons 24 Hours  | 2 Persons 16 Hours |
| Overall Weight                                                  | 338kg               |                    |
| Heaviest Part                                                   | 72.3kg              |                    |
| Largest Part                                                    | 3.9m x 0.6m x 0.6m  |                    |
| Longest Part                                                    | 3.9m                |                    |
| Concrete Required                                               | 1.49m <sup>3</sup>  | 1.51m <sup>3</sup> |
| Certified to ASTM F1487                                         |                     |                    |