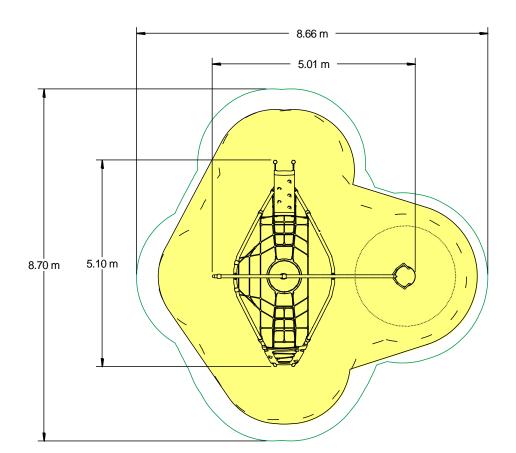

A Junior Multi-Play Unit Comprising Of:

- Spinner
- **Inclined Access**
- Suspended Web
- Fireman's Pole
- **Climbing Panel**

| <b>Technical Information</b>                                    |                     |                    |
|-----------------------------------------------------------------|---------------------|--------------------|
| Equipment Dimensions                                            |                     |                    |
| Length / Width / Height                                         | 7.9m x 5.2m x 3.2m  |                    |
| <b>Surfacing and Area Required</b>                              |                     |                    |
| Recommended Minimum Space                                       | 8.7m x 8.7m x 4.5m  |                    |
| Max Gradient of Ground                                          | 1 in 50             |                    |
| Free Height of Fall                                             | 1.5m                |                    |
| Impact Area                                                     | 39.15m <sup>2</sup> |                    |
| Synthetic Area<br>(i.e. EPDM / Wet Pour / Synthetic Grass etc.) | 42.14m <sup>2</sup> |                    |
| Loosefill at 250mm                                              | 14m <sup>3</sup>    |                    |
| (i.e. Bark / Cushionfall / Sand)<br>GrassLok Tiles              | 58m <sup>2</sup>    |                    |
| Installation Information                                        | SGF                 | SF (if different)  |
| Installation Time                                               | 2 Persons 24 Hours  | 2 Persons 16 Hours |
| Overall Weight                                                  | 338kg               |                    |
| Heaviest Part                                                   | 72.3kg              |                    |
| Largest Part                                                    | 3.9m x 0.6m x 0.6m  |                    |
| Longest Part                                                    | 3.9m                |                    |
| Concrete Required                                               | 1.49m <sup>3</sup>  | 1.51m <sup>3</sup> |
| Certified to ASTM F1487                                         |                     |                    |