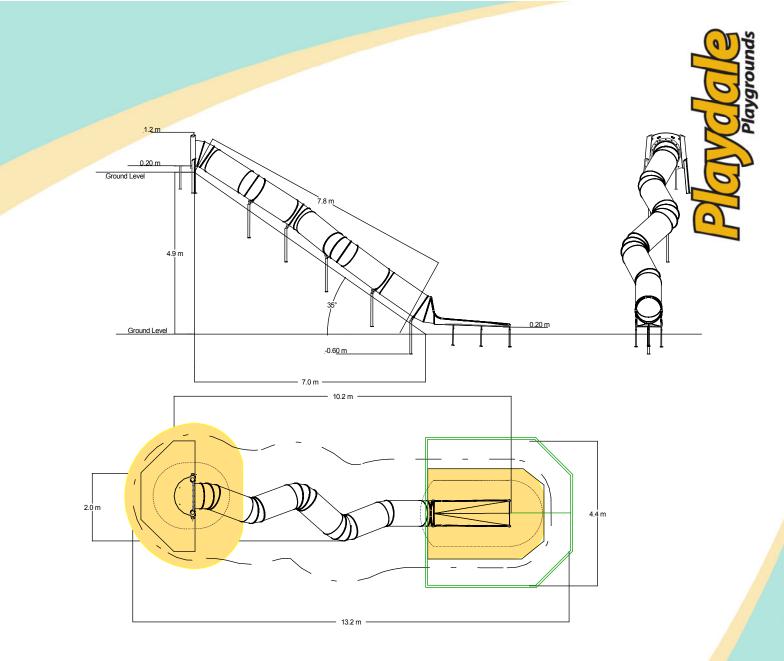

| <b>Technical Information</b>                                   |                        |                    |
|----------------------------------------------------------------|------------------------|--------------------|
| Equipment Dimensions                                           |                        |                    |
| Length / Width / Height                                        | 10m x 2m x 1.2m        |                    |
| Surfacing and Area Required                                    |                        |                    |
| Recommended Minimum Space                                      | 13.2m x 4.4m x 2.5m    |                    |
| Max Gradient of Ground                                         | 1 in 1.4               |                    |
| Free Height of Fall                                            | 1.0m                   |                    |
| Impact Area                                                    | 22.55 m <sup>2</sup>   |                    |
| Synthetic Area<br>(i.e. EPDM / Wetpour / Synthetic Grass etc.) | 13.86m <sup>2</sup>    |                    |
| Loosefill at 150mm<br>(i.e. Bark / Cushionfall / Sand)         | 3m <sup>3</sup>        |                    |
| Grasslok Tiles                                                 | 15m <sup>2</sup>       |                    |
| Installation Information                                       | SGF                    | SF (if different)  |
| Installation Time                                              | 2 Person(s) 10 Hour(s) |                    |
| Overall Weight                                                 | 432kg                  | 00kg               |
| Heaviest Part                                                  | 90kg                   | 00kg               |
| Largest Part                                                   | 2.5m x 1.8m x 1.5m     | 0.0m x 0.0m x 0.0m |
| Longest Part                                                   | 2.5m                   | 0.0m               |
| Concrete Required                                              | 1.1m <sup>3</sup>      | 0.0m <sup>3</sup>  |
| Certified to EN 1176                                           |                        |                    |

Click here for more information & downloads

© Playdale Playgrounds Tel: 015395 31561 www.playdale.co.uk

| Impact Area    |
|----------------|
| <br>Free Space |
| Synthetic Area |

© Playdale Playgrounds Tel: 015395 31561 www.playdale.co.uk