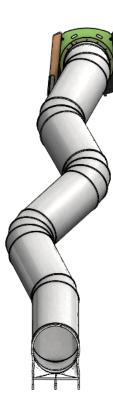

## **Product Description**

Stainless Steel Tube Slide mounted to a coloured CGL panel supported by steel mounted laminated poles. The entry section comprises of a textured CGL halfmoon deck supported by galvanised steel frames