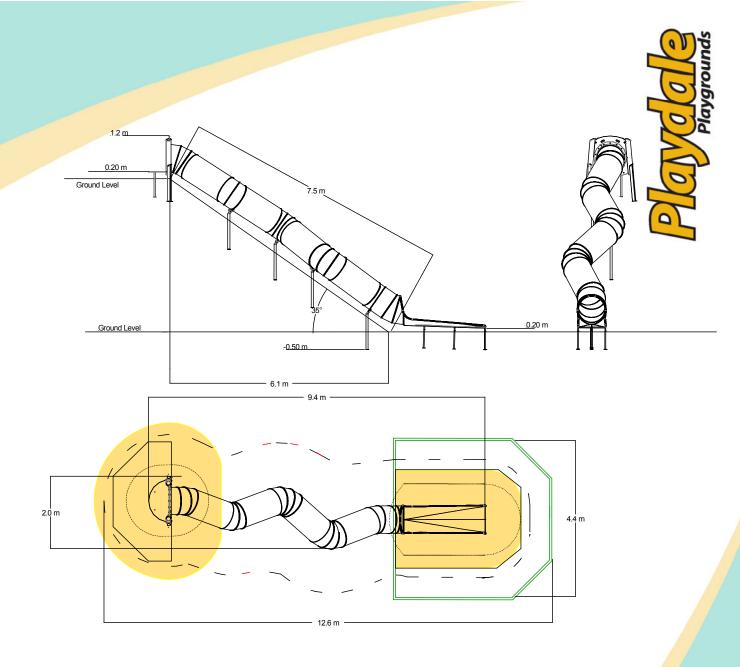

| Technical Information                                          |                        |                    |
|----------------------------------------------------------------|------------------------|--------------------|
| <b>Equipment Dimensions</b>                                    |                        |                    |
| Length / Width / Height                                        | 9.5m x 2m x 1.2m       |                    |
| Surfacing and Area Required                                    |                        |                    |
| Recommended Minimum Space L/W/H                                | 12.6m x 4.4m x 2.5m    |                    |
| Max Gradient of Ground                                         | 1 in 1.4               |                    |
| Free Height of Fall                                            | 1.0m                   |                    |
| Impact Area                                                    | 22.55 m <sup>2</sup>   |                    |
| Synthetic Area<br>(i.e. EPDM / Wetpour / Synthetic Grass etc.) | 13.86m²                |                    |
| Loosefill at 150mm<br>(i.e. Bark / Cushionfall / Sand)         | 3m <sup>3</sup>        |                    |
| Grasslok Tiles                                                 | 15m <sup>2</sup>       |                    |
| Installation Information                                       | SGF                    | SF (if different)  |
| Installation Time                                              | 2 Person(s) 10 Hour(s) |                    |
| Overall Weight                                                 | 405kg                  | 00kg               |
| Heaviest Part                                                  | 90kg                   | 00kg               |
| Largest Part                                                   | 2.5m x 1.8m x 1.5m     | 0.0m x 0.0m x 0.0m |
| Longest Part                                                   | 2.5m                   | 0.0m               |
| Concrete Required                                              | 0.9m³                  | 0.0m <sup>3</sup>  |
| Certified to EN 1176                                           |                        |                    |