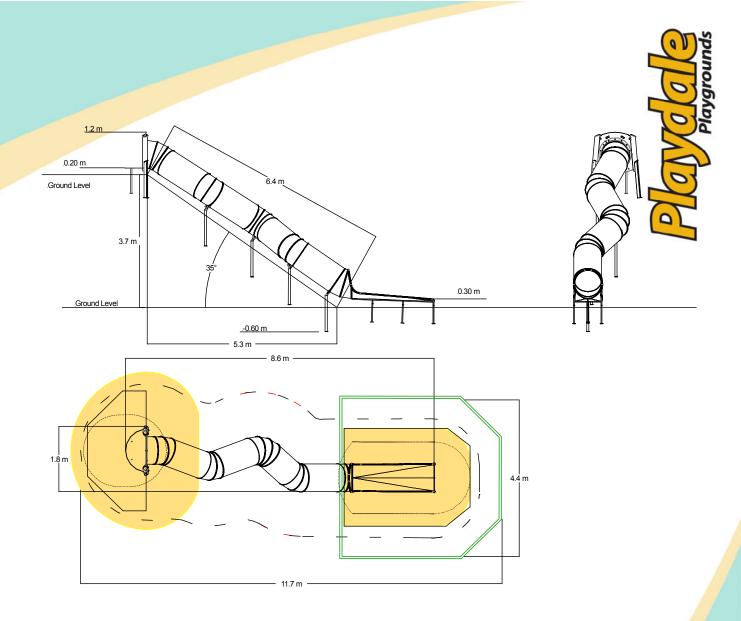

| Technical Information                                          |                       |                    |
|----------------------------------------------------------------|-----------------------|--------------------|
| <b>Equipment Dimensions</b>                                    |                       |                    |
| Length / Width / Height                                        | 8.6m x 1.8m x 1.2m    |                    |
| <b>Surfacing and Area Required</b>                             |                       |                    |
| Recommended Minimum Space L/W/H                                | 11.7m x 4.4m 2.5m     |                    |
| Max Gradient of Ground                                         | 1 in 1.4              |                    |
| Free Height of Fall                                            | 1.0m                  |                    |
| Impact Area                                                    | 22.55m <sup>2</sup>   |                    |
| Synthetic Area<br>(i.e. EPDM / Wetpour / Synthetic Grass etc.) | 13.86m²               |                    |
| Loosefill at 150mm<br>(i.e. Bark / Cushionfall / Sand)         | 3m³                   |                    |
| Grasslok Tiles                                                 | 15m <sup>2</sup>      | _                  |
| Installation Information                                       | SGF                   | SF (if different)  |
| Installation Time                                              | 2 Person(s) 9 Hour(s) |                    |
| Overall Weight                                                 | 350kg                 | 00kg               |
| Heaviest Part                                                  | 148kg                 | 00kg               |
| Largest Part                                                   | 4.6m x 1.8m x 1.5m    | 0.0m x 0.0m x 0.0m |
| Longest Part                                                   | 4.6m                  | 0.0m               |
| Concrete Required                                              | 0.9m³                 | 0.0m <sup>3</sup>  |
| Certified to EN 1176                                           |                       |                    |