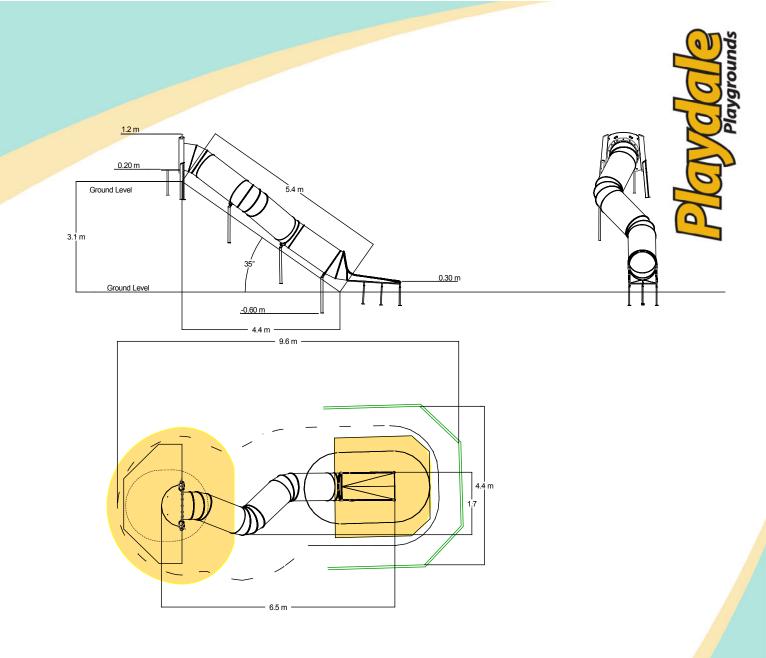

| <b>Technical Information</b>                                   | 1                     |                    |
|----------------------------------------------------------------|-----------------------|--------------------|
| Equipment Dimensions                                           |                       |                    |
| Length / Width / Height                                        | 6.7m x 1.5m x 1.2m    |                    |
| Surfacing and Area Required                                    | i                     |                    |
| Recommended Minimum Space                                      | 9.6m x 4.4m x 2.7m    |                    |
| Max Gradient of Ground                                         | 1 in 1.4              |                    |
| Free Height of Fall                                            | 1.0m                  |                    |
| Impact Area                                                    | 20.54m <sup>2</sup>   |                    |
| Synthetic Area<br>(i.e. EPDM / Wetpour / Synthetic Grass etc.) | 11.72m <sup>2</sup>   |                    |
| Loosefill at 150mm<br>(i.e. Bark / Cushionfall / Sand)         | 3m <sup>3</sup>       |                    |
| Grasslok Tiles                                                 | 15m <sup>2</sup>      |                    |
| Installation Information                                       | SGF                   | SF (if different)  |
| Installation Time                                              | 2 Person(s) 8 Hour(s) |                    |
| Overall Weight                                                 | 286kg                 | 00kg               |
| Heaviest Part                                                  | 221kg                 | 00kg               |
| Largest Part                                                   | 7m x 1.6m x 1.2m      | 0.0m x 0.0m x 0.0m |
| Longest Part                                                   | 7m                    | 0.0m               |
| Concrete Required                                              | 0.5m <sup>3</sup>     | 0.0m <sup>3</sup>  |
| Certified to EN 1176                                           |                       |                    |

Click here for more information & downloads

© Playdale Playgrounds Tel: 015395 31561 www.playdale.co.uk

| Impact Area        |
|--------------------|
| <br>Free Space     |
| <br>Synthetic Area |

Click here for more information & downloads