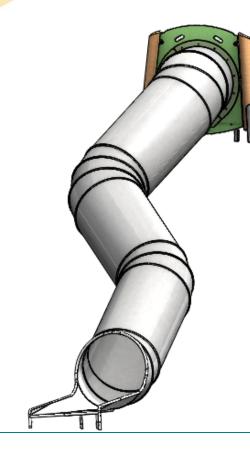

## **Product Description**

Stainless Steel Tube Slide mounted to a coloured CGL panel supported by steel mounted laminated poles. The entry section comprises of a textured CGL halfmoon deck supported by galvanised steel frames