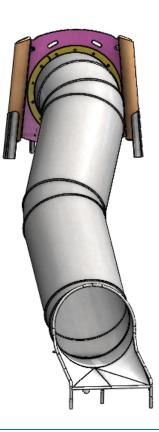

## **Product Description**

Stainless Steel Tube Slide mounted to a coloured CGL panel supported by steel mounted laminated poles. The entry section comprises of a textured CGL halfmoon deck supported by galvanised steel frames