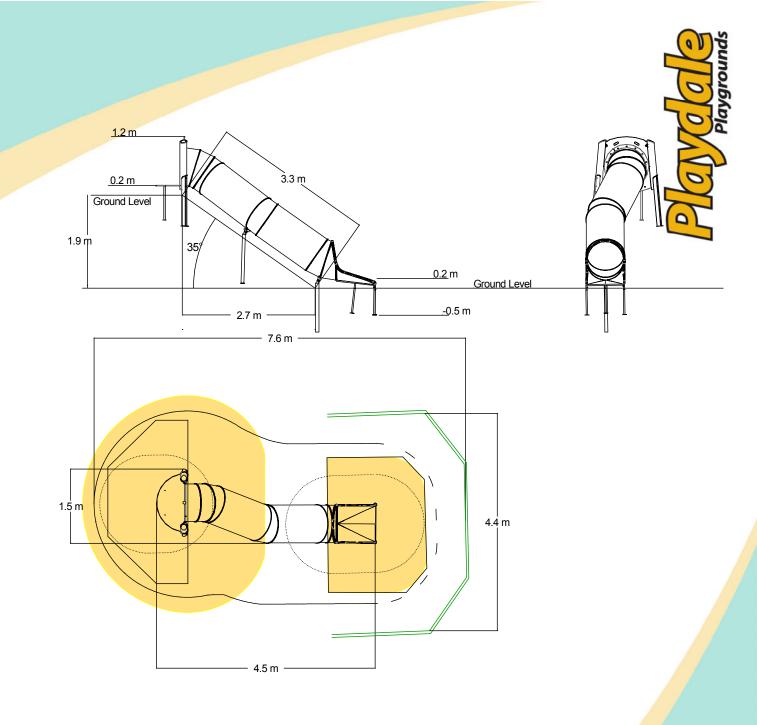

| <b>Technical Information</b>                                   |                       |                    |
|----------------------------------------------------------------|-----------------------|--------------------|
| Equipment Dimensions                                           |                       |                    |
| Length / Width / Height                                        | 4.6m x 1.5m x 1.2m    |                    |
| <b>Surfacing and Area Required</b>                             |                       |                    |
| Recommended Minimum Space                                      | 7.6m x 4.4m x 2.7m    |                    |
| Max Gradient of Ground                                         | 1 in 1.4              |                    |
| Free Height of Fall                                            | 1.0m                  |                    |
| Impact Area                                                    | 18.65m <sup>2</sup>   |                    |
| Synthetic Area<br>(i.e. EPDM / Wetpour / Synthetic Grass etc.) | 9.83m <sup>2</sup>    |                    |
| Loosefill at 150mm<br>(i.e. Bark / Cushionfall / Sand)         | 2m <sup>3</sup>       |                    |
| Grasslok Tiles                                                 | 12m <sup>2</sup>      |                    |
| Installation Information                                       | SGF                   | SF (if different)  |
| Installation Time                                              | 2 Person(s) 7 Hour(s) |                    |
| Overall Weight                                                 | 217kg                 | 00kg               |
| Heaviest Part                                                  | 155kg                 | 00kg               |
| Largest Part                                                   | 4.6m x 1.6m x 1.2m    | 0.0m x 0.0m x 0.0m |
| Longest Part                                                   | 4.6m                  | 0.0m               |
| LUNGEST FAIL                                                   |                       |                    |