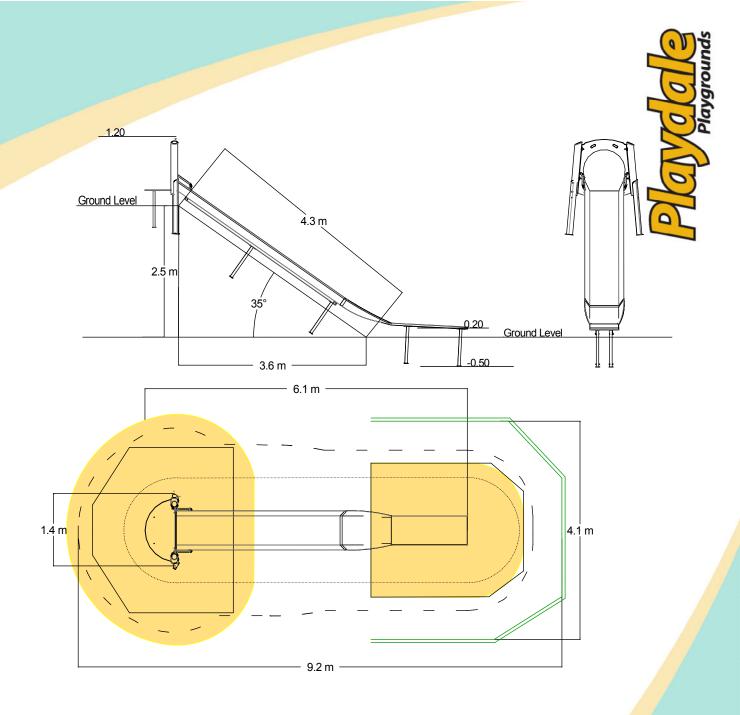

## **Product Description**

Continuous single piece stainless steel slide; extra wide to allow simultaneous use.

| Technical Information                                       |                       |                   |
|-------------------------------------------------------------|-----------------------|-------------------|
| Equipment Dimensions                                        |                       |                   |
| Length / Width / Height                                     | 6.1m x 1.4m x 1.2m    |                   |
| <b>Surfacing and Area Required</b>                          |                       |                   |
| Recommended Minimum Space L/W/H                             | 9.2 m x 4.1m x 2.5m   |                   |
| Max Gradient of Ground                                      | 1 in 1.4              |                   |
| Free Height of Fall                                         | 1.0m                  |                   |
| Impact Area                                                 | 22.65m <sup>2</sup>   |                   |
| Synthetic Area (i.e. EPDM / Wetpour / Synthetic Grass etc.) | 11.38m²               |                   |
| Loosefill at 150mm<br>(i.e. Bark / Cushionfall / Sand)      | 3m³                   |                   |
| Grasslok Tiles                                              | 15m <sup>2</sup>      |                   |
| Installation Information                                    | SGF                   | SF (if different) |
| Installation Time                                           | 2 Person(s) 5 Hour(s) |                   |
| Overall Weight                                              | 218kg                 | N/A               |
| Heaviest Part                                               | 150kg                 | N/A               |
| Largest Part                                                | 6.3m x 2.8m x 0.9m    | N/A               |
| Longest Part                                                | 6.3m                  | N/A               |
| Concrete Required                                           | 0.7m <sup>3</sup>     | N/A               |
| Certified to EN 1176                                        |                       |                   |