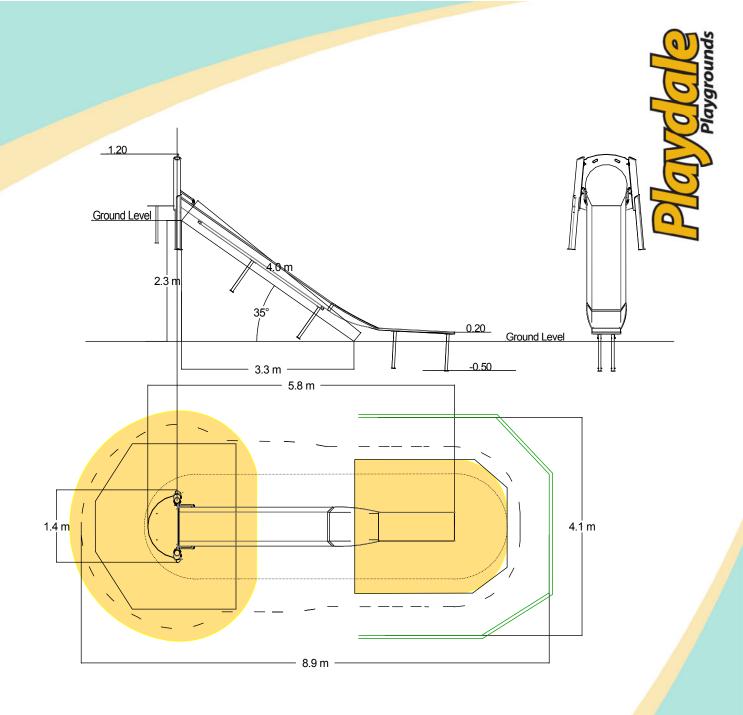

## **Product Description**

Continuous single piece stainless steel slide; extra wide to allow simultaneous use.

| Technical Information                                       |                       |                   |
|-------------------------------------------------------------|-----------------------|-------------------|
| <b>Equipment Dimensions</b>                                 |                       |                   |
| Length / Width / Height                                     | 5.8 x 1.4m x 1.2m     |                   |
| <b>Surfacing and Area Required</b>                          |                       |                   |
| Recommended Minimum Space L/W/H                             | 8.9 m x 4.1m x 2.5m   |                   |
| Max Gradient of Ground                                      | 1 in 1.4              |                   |
| Free Height of Fall                                         | 1.0m                  |                   |
| Impact Area                                                 | 22.65m <sup>2</sup>   |                   |
| Synthetic Area (i.e. EPDM / Wetpour / Synthetic Grass etc.) | 11.38m²               |                   |
| Loosefill at 150mm<br>(i.e. Bark / Cushionfall / Sand)      | 3m³                   |                   |
| Grasslok Tiles                                              | 15m <sup>2</sup>      |                   |
| Installation Information                                    | SGF                   | SF (if different) |
| Installation Time                                           | 2 Person(s) 5 Hour(s) |                   |
| Overall Weight                                              | 208kg                 | N/A               |
| Heaviest Part                                               | 140kg                 | N/A               |
| Largest Part                                                | 6m x 2.8m x 0.9m      | N/A               |
| Longest Part                                                | 6m                    | N/A               |
| Concrete Required                                           | 0.7m <sup>3</sup>     | N/A               |
| Certified to EN 1176                                        |                       |                   |