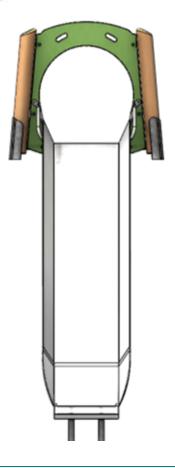

## **Product Description**

Continuous single piece stainless steel slide; extra wide to allow simultaneous use.

| <b>Technical Information</b>                                |                       |                   |
|-------------------------------------------------------------|-----------------------|-------------------|
| Equipment Dimensions                                        |                       |                   |
| Length / Width / Height                                     | 5.4 x 1.4m x 1.2m     |                   |
| <b>Surfacing and Area Required</b>                          |                       |                   |
| Recommended Minimum Space L/W/H                             | 8.4 m x 4.1m x 2.5m   |                   |
| Max Gradient of Ground                                      | 1 in 1.4              |                   |
| Free Height of Fall                                         | 1.0m                  |                   |
| Impact Area                                                 | 19.15m <sup>2</sup>   |                   |
| Synthetic Area (i.e. EPDM / Wetpour / Synthetic Grass etc.) | 10.86m <sup>2</sup>   |                   |
| Loosefill at 150mm<br>(i.e. Bark / Cushionfall / Sand)      | 3m³                   |                   |
| Grasslok Tiles                                              | 15m²                  |                   |
| Installation Information                                    | SGF                   | SF (if different) |
| Installation Time                                           | 2 Person(s) 5 Hour(s) |                   |
| Overall Weight                                              | 200kg                 | N/A               |
| Heaviest Part                                               | 130kg                 | N/A               |
| Largest Part                                                | 5.5m x 2.5m x 0.9m    | N/A               |
| Longest Part                                                | 5.5m                  | N/A               |
| Concrete Required                                           | 0.7m <sup>3</sup>     | N/A               |
| Certified to EN 1176                                        |                       |                   |