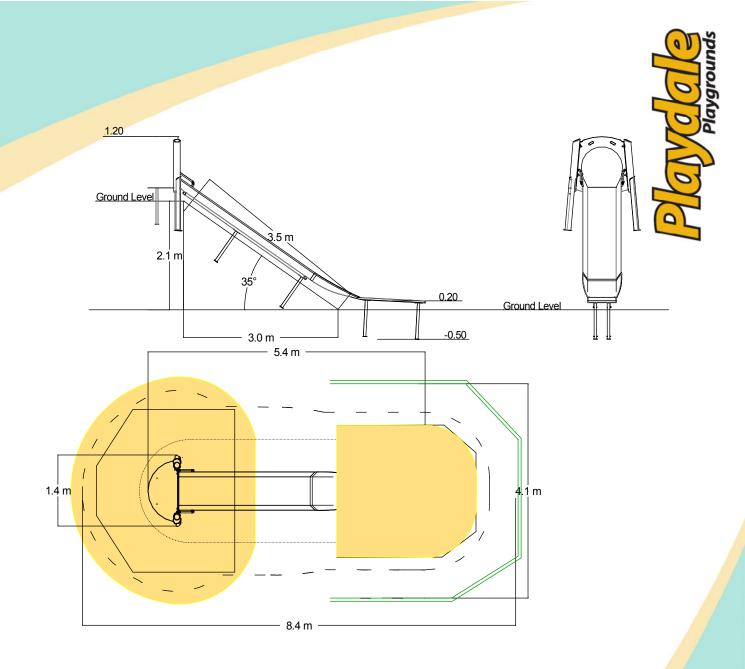

## **Product Description**

Continuous single piece stainless steel slide; extra wide to allow simultaneous use.

| <b>Technical Information</b>                                |                       |                   |
|-------------------------------------------------------------|-----------------------|-------------------|
| Equipment Dimensions                                        |                       |                   |
| Length / Width / Height                                     | 5.4 x 1.4m x 1.2m     |                   |
| <b>Surfacing and Area Required</b>                          |                       |                   |
| Recommended Minimum Space L/W/H                             | 8.4 m x 4.1m x 2.5m   |                   |
| Max Gradient of Ground                                      | 1 in 1.4              |                   |
| Free Height of Fall                                         | 1.0m                  |                   |
| Impact Area                                                 | 19.15m <sup>2</sup>   |                   |
| Synthetic Area (i.e. EPDM / Wetpour / Synthetic Grass etc.) | 10.86m <sup>2</sup>   |                   |
| Loosefill at 150mm<br>(i.e. Bark / Cushionfall / Sand)      | 3m³                   |                   |
| Grasslok Tiles                                              | 15m²                  |                   |
| Installation Information                                    | SGF                   | SF (if different) |
| Installation Time                                           | 2 Person(s) 5 Hour(s) |                   |
| Overall Weight                                              | 200kg                 | N/A               |
| Heaviest Part                                               | 130kg                 | N/A               |
| Largest Part                                                | 5.5m x 2.5m x 0.9m    | N/A               |
| Longest Part                                                | 5.5m                  | N/A               |
| Concrete Required                                           | 0.7m <sup>3</sup>     | N/A               |
| Certified to EN 1176                                        |                       |                   |