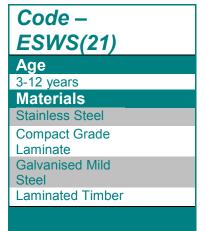

## **Product Description**

Continuous single piece stainless steel slide; extra wide to allow simultaneous use.

| <b>Technical Information</b>                                |                       |                   |
|-------------------------------------------------------------|-----------------------|-------------------|
| Equipment Dimensions                                        |                       |                   |
| Length / Width / Height                                     | 5.4 x 1.4m x 1.2m     |                   |
| <b>Surfacing and Area Required</b>                          |                       |                   |
| Recommended Minimum Space L/W/H                             | 8.4 m x 4.1m x 2.5m   |                   |
| Max Gradient of Ground                                      | 1 in 1.4              |                   |
| Free Height of Fall                                         | 1.0m                  |                   |
| Impact Area                                                 | 19.15m <sup>2</sup>   |                   |
| Synthetic Area (i.e. EPDM / Wetpour / Synthetic Grass etc.) | 10.86m <sup>2</sup>   |                   |
| Loosefill at 150mm<br>(i.e. Bark / Cushionfall / Sand)      | 3m³                   |                   |
| Grasslok Tiles                                              | 15m²                  |                   |
| Installation Information                                    | SGF                   | SF (if different) |
| Installation Time                                           | 2 Person(s) 5 Hour(s) |                   |
| Overall Weight                                              | 200kg                 | N/A               |
| Heaviest Part                                               | 130kg                 | N/A               |
| Largest Part                                                | 5.5m x 2.5m x 0.9m    | N/A               |
| Longest Part                                                | 5.5m                  | N/A               |
| Concrete Required                                           | 0.7m <sup>3</sup>     | N/A               |
| Certified to EN 1176                                        |                       |                   |