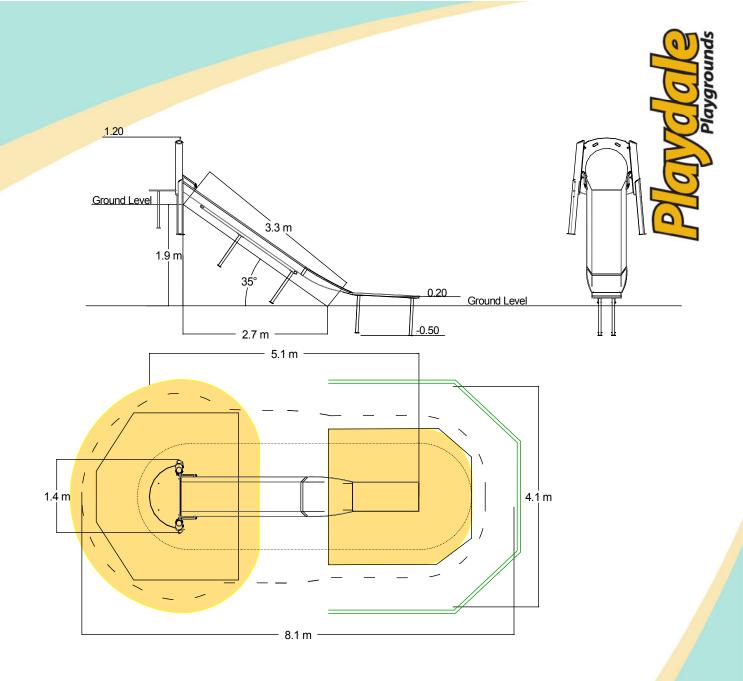

## **Product Description**

Continuous single piece stainless steel slide; extra wide to allow simultaneous use.

| Technical Information                                       |                       |                   |
|-------------------------------------------------------------|-----------------------|-------------------|
| Equipment Dimensions                                        |                       |                   |
| Length / Width / Height                                     | 5.1m x 1.4m x 1.2m    |                   |
| <b>Surfacing and Area Required</b>                          |                       |                   |
| Recommended Minimum Space L/W/H                             | 8.1 m x 4.1m x 2.5m   |                   |
| Max Gradient of Ground                                      | 1 in 1.4              |                   |
| Free Height of Fall                                         | 1.0m                  |                   |
| Impact Area                                                 | 19.15m <sup>2</sup>   |                   |
| Synthetic Area (i.e. EPDM / Wetpour / Synthetic Grass etc.) | 10.86m²               |                   |
| Loosefill at 150mm<br>(i.e. Bark / Cushionfall / Sand)      | 3m³                   |                   |
| Grasslok Tiles                                              | 15m <sup>2</sup>      | _                 |
| Installation Information                                    | SGF                   | SF (if different) |
| Installation Time                                           | 2 Person(s) 5 Hour(s) |                   |
| Overall Weight                                              | 188kg                 | N/A               |
| Heaviest Part                                               | 120kg                 | N/A               |
| Largest Part                                                | 5.1m x 2.4m x 0.9m    | N/A               |
| Longest Part                                                | 5.1m                  | N/A               |
| Concrete Required                                           | 0.7m <sup>3</sup>     | N/A               |
| Certified to EN 1176                                        |                       |                   |