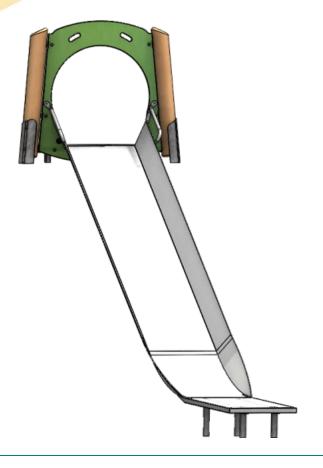

## **Embankment Wide Slide (1.9m)**

## **Product Description**

Continuous single piece stainless steel slide; extra wide to allow simultaneous use.

| Technical Information                                       |                       |                   |
|-------------------------------------------------------------|-----------------------|-------------------|
| Equipment Dimensions                                        |                       |                   |
| Length / Width / Height                                     | 5.1m x 1.4m x 1.2m    |                   |
| <b>Surfacing and Area Required</b>                          |                       |                   |
| Recommended Minimum Space L/W/H                             | 8.1 m x 4.1m x 2.5m   |                   |
| Max Gradient of Ground                                      | 1 in 1.4              |                   |
| Free Height of Fall                                         | 1.0m                  |                   |
| Impact Area                                                 | 19.15m <sup>2</sup>   |                   |
| Synthetic Area (i.e. EPDM / Wetpour / Synthetic Grass etc.) | 10.86m²               |                   |
| Loosefill at 150mm<br>(i.e. Bark / Cushionfall / Sand)      | 3m³                   |                   |
| Grasslok Tiles                                              | 15m <sup>2</sup>      | _                 |
| Installation Information                                    | SGF                   | SF (if different) |
| Installation Time                                           | 2 Person(s) 5 Hour(s) |                   |
| Overall Weight                                              | 188kg                 | N/A               |
| Heaviest Part                                               | 120kg                 | N/A               |
| Largest Part                                                | 5.1m x 2.4m x 0.9m    | N/A               |
| Longest Part                                                | 5.1m                  | N/A               |
| Concrete Required                                           | 0.7m <sup>3</sup>     | N/A               |
| Certified to EN 1176                                        |                       |                   |