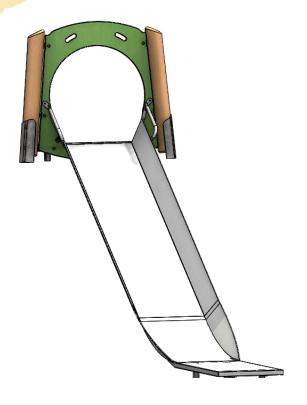

## **Embankment Wide Slide (1.7m)**

## **Product Description**

Continuous single piece stainless steel slide; extra wide to allow simultaneous use.

| <b>Technical Information</b>                                |                       |                   |
|-------------------------------------------------------------|-----------------------|-------------------|
| Equipment Dimensions                                        |                       |                   |
| Length / Width / Height                                     | 4.8m x 1.4m x 1.2m    |                   |
| <b>Surfacing and Area Required</b>                          |                       |                   |
| Recommended Minimum Space L/W/H                             | 7.8m x 4.1m x 2.5m    |                   |
| Max Gradient of Ground                                      | 1 in 1.4              |                   |
| Free Height of Fall                                         | 1.0m                  |                   |
| Impact Area                                                 | 19.13m <sup>2</sup>   |                   |
| Synthetic Area (i.e. EPDM / Wetpour / Synthetic Grass etc.) | 10.85m²               |                   |
| Loosefill at 150mm<br>(i.e. Bark / Cushionfall / Sand)      | 3m³                   |                   |
| Grasslok Tiles                                              | 15m <sup>2</sup>      |                   |
| Installation Information                                    | SGF                   | SF (if different) |
| Installation Time                                           | 2 Person(s) 5 Hour(s) |                   |
| Overall Weight                                              | 183kg                 | N/A               |
| Heaviest Part                                               | 110kg                 | N/A               |
| Largest Part                                                | 4.2m x 2.1m x 0.9m    | N/A               |
| Longest Part                                                | 4.2m                  | N/A               |
| Concrete Required                                           | 0.7m <sup>3</sup>     | N/A               |
| Certified to EN 1176                                        |                       |                   |