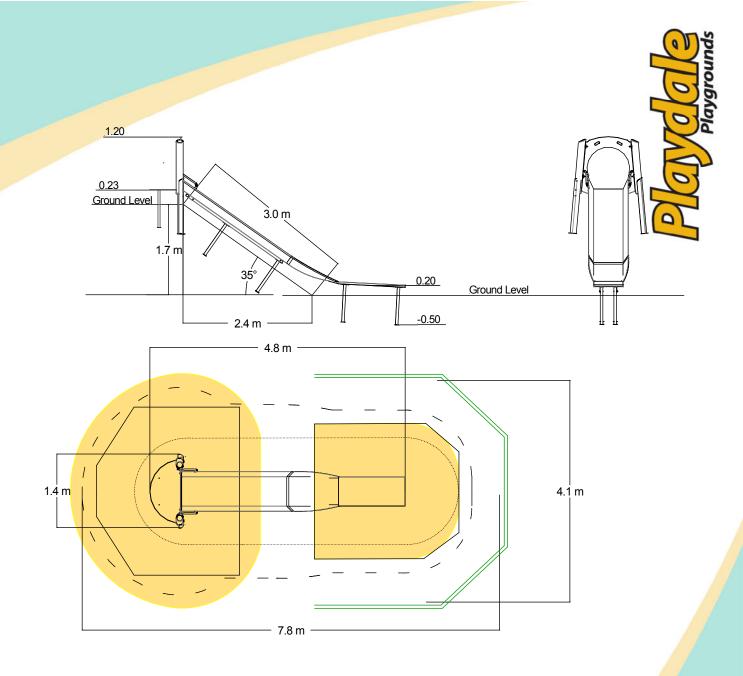

## **Product Description**

Continuous single piece stainless steel slide; extra wide to allow simultaneous use.

| <b>Technical Information</b>                                |                       |                   |
|-------------------------------------------------------------|-----------------------|-------------------|
| Equipment Dimensions                                        |                       |                   |
| Length / Width / Height                                     | 4.8m x 1.4m x 1.2m    |                   |
| <b>Surfacing and Area Required</b>                          |                       |                   |
| Recommended Minimum Space L/W/H                             | 7.8m x 4.1m x 2.5m    |                   |
| Max Gradient of Ground                                      | 1 in 1.4              |                   |
| Free Height of Fall                                         | 1.0m                  |                   |
| Impact Area                                                 | 19.13m <sup>2</sup>   |                   |
| Synthetic Area (i.e. EPDM / Wetpour / Synthetic Grass etc.) | 10.85m²               |                   |
| Loosefill at 150mm<br>(i.e. Bark / Cushionfall / Sand)      | 3m³                   |                   |
| Grasslok Tiles                                              | 15m <sup>2</sup>      |                   |
| Installation Information                                    | SGF                   | SF (if different) |
| Installation Time                                           | 2 Person(s) 5 Hour(s) |                   |
| Overall Weight                                              | 183kg                 | N/A               |
| Heaviest Part                                               | 110kg                 | N/A               |
| Largest Part                                                | 4.2m x 2.1m x 0.9m    | N/A               |
| Longest Part                                                | 4.2m                  | N/A               |
| Concrete Required                                           | 0.7m <sup>3</sup>     | N/A               |
| Certified to EN 1176                                        |                       |                   |