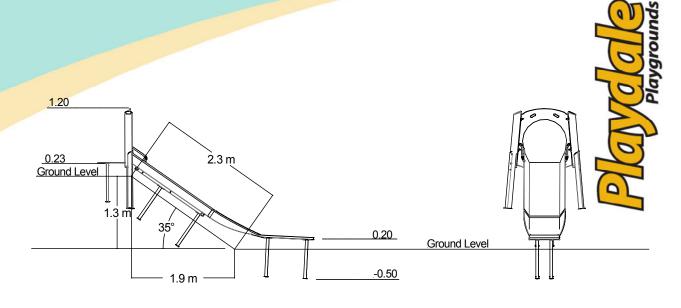

## **Product Description**

Continuous single piece of stainless steel slide; extra wide to allow simultaneous use.

| Technical Information                                       |                       |                   |
|-------------------------------------------------------------|-----------------------|-------------------|
| Equipment Dimensions                                        |                       |                   |
| Length / Width / Height                                     | 3.9m x 1.4m x 1.2m    |                   |
| Surfacing and Area Required                                 |                       |                   |
| Recommended Minimum Space L/W/H                             | 7.1m x 4.1m x 2.5m    |                   |
| Max Gradient of Ground                                      | 1 in 1.4              |                   |
| Free Height of Fall                                         | 1.0m                  |                   |
| Impact Area                                                 | 18.38m <sup>2</sup>   |                   |
| Synthetic Area (i.e. EPDM / Wetpour / Synthetic Grass etc.) | 10.09m²               |                   |
| Loosefill at 150mm<br>(i.e. Bark / Cushionfall / Sand)      | 2m³                   |                   |
| Grasslok Tiles                                              | 15m²                  | _                 |
| Installation Information                                    | SGF                   | SF (if different) |
| Installation Time                                           | 2 Person(s) 5 Hour(s) |                   |
| Overall Weight                                              | 161kg                 | N/A               |
| Heaviest Part                                               | 90kg                  | N/A               |
| Largest Part                                                | 3.7m x 1.4m x 0.9m    | N/A               |
| Longest Part                                                | 3.7m                  | N/A               |
| Concrete Required                                           | 0.7m <sup>3</sup>     | N/A               |
| Certified to EN 1176                                        |                       |                   |