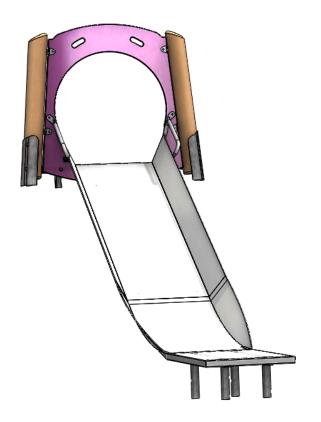

## **Embankment Wide Slide (1.3m)**

| Code –           |  |  |  |
|------------------|--|--|--|
| ESWS(13)         |  |  |  |
| Age              |  |  |  |
| 3-12 years       |  |  |  |
| Materials        |  |  |  |
| Stainless Steel  |  |  |  |
| Compact Grade    |  |  |  |
| Laminate         |  |  |  |
| Galvanised Mild  |  |  |  |
| Steel            |  |  |  |
| Laminated Timber |  |  |  |
|                  |  |  |  |

## **Product Description**

Continuous single piece of stainless steel slide; extra wide to allow simultaneous use.

| Technical Information                                       |                       |                   |
|-------------------------------------------------------------|-----------------------|-------------------|
| Equipment Dimensions                                        |                       |                   |
| Length / Width / Height                                     | 3.9m x 1.4m x 1.2m    |                   |
| Surfacing and Area Required                                 |                       |                   |
| Recommended Minimum Space L/W/H                             | 7.1m x 4.1m x 2.5m    |                   |
| Max Gradient of Ground                                      | 1 in 1.4              |                   |
| Free Height of Fall                                         | 1.0m                  |                   |
| Impact Area                                                 | 18.38m <sup>2</sup>   |                   |
| Synthetic Area (i.e. EPDM / Wetpour / Synthetic Grass etc.) | 10.09m²               |                   |
| Loosefill at 150mm<br>(i.e. Bark / Cushionfall / Sand)      | 2m³                   |                   |
| Grasslok Tiles                                              | 15m²                  | _                 |
| Installation Information                                    | SGF                   | SF (if different) |
| Installation Time                                           | 2 Person(s) 5 Hour(s) |                   |
| Overall Weight                                              | 161kg                 | N/A               |
| Heaviest Part                                               | 90kg                  | N/A               |
| Largest Part                                                | 3.7m x 1.4m x 0.9m    | N/A               |
| Longest Part                                                | 3.7m                  | N/A               |
| Concrete Required                                           | 0.7m <sup>3</sup>     | N/A               |
| Certified to EN 1176                                        |                       |                   |