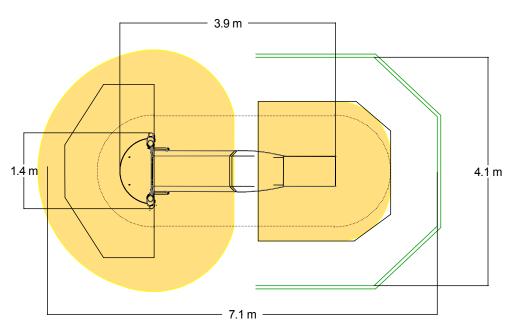

## **Product Description**

Continuous single piece of stainless steel slide; extra wide to allow simultaneous use.

| Technical Information                                       |                       |                   |
|-------------------------------------------------------------|-----------------------|-------------------|
| Equipment Dimensions                                        |                       |                   |
| Length / Width / Height                                     | 3.9m x 1.4m x 1.2m    |                   |
| Surfacing and Area Required                                 |                       |                   |
| Recommended Minimum Space L/W/H                             | 7.1m x 4.1m x 2.5m    |                   |
| Max Gradient of Ground                                      | 1 in 1.4              |                   |
| Free Height of Fall                                         | 1.0m                  |                   |
| Impact Area                                                 | 18.38m <sup>2</sup>   |                   |
| Synthetic Area (i.e. EPDM / Wetpour / Synthetic Grass etc.) | 10.09m²               |                   |
| Loosefill at 150mm<br>(i.e. Bark / Cushionfall / Sand)      | 2m³                   |                   |
| Grasslok Tiles                                              | 15m²                  | _                 |
| Installation Information                                    | SGF                   | SF (if different) |
| Installation Time                                           | 2 Person(s) 5 Hour(s) |                   |
| Overall Weight                                              | 161kg                 | N/A               |
| Heaviest Part                                               | 90kg                  | N/A               |
| Largest Part                                                | 3.7m x 1.4m x 0.9m    | N/A               |
| Longest Part                                                | 3.7m                  | N/A               |
| Concrete Required                                           | 0.7m <sup>3</sup>     | N/A               |
| Certified to EN 1176                                        |                       |                   |