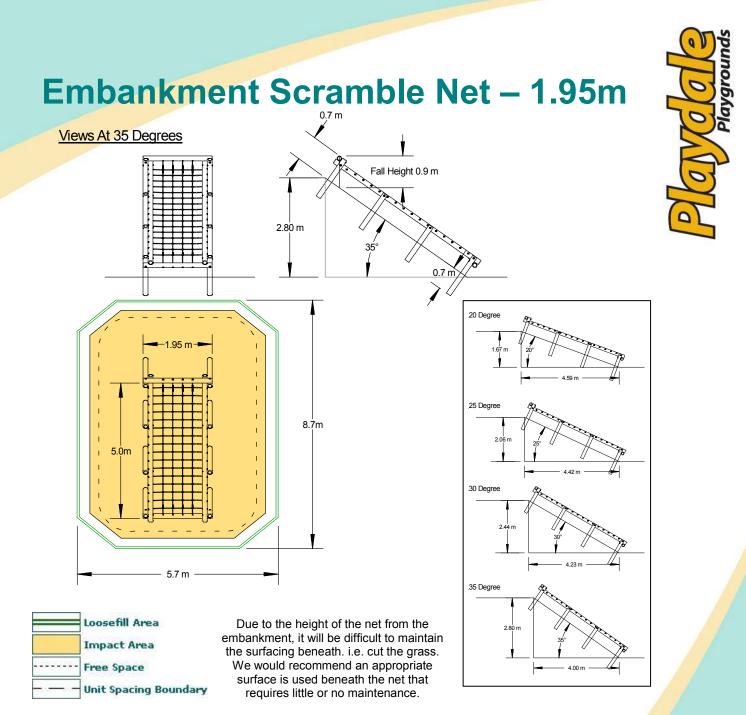

| <b>Technical Information</b>                    |                                                 |
|-------------------------------------------------|-------------------------------------------------|
| Equipment Dimensions                            |                                                 |
| Length / Width / Height                         | 5.0m x 1.95m x 0.7m                             |
| Surfacing and Area Required                     |                                                 |
| Minimum Space Required L/W/H                    | 8.7m x 5.7m x 3.2m                              |
| Max Gradient Of Ground                          | 20°, 25°, 30° or 35° (Refer to Side Elevations) |
| Free Height Of Fall                             | 0.9m                                            |
| Wetpour Area                                    | 38.06m <sup>2</sup>                             |
| Loosefill At 150mm<br>Bark / Cushionfall / Sand | Not Recommended                                 |
| Grasslok                                        | Not Recommended                                 |
| Installation Information                        |                                                 |
| Overall Weight                                  | 305kg                                           |
| Heaviest Part                                   | 61kg                                            |
| Largest Part                                    | 5.0m x 0.2m x 0.2m                              |
| Longest Part                                    | 5.0m                                            |
| Concrete Required                               | 0.45m <sup>3</sup>                              |