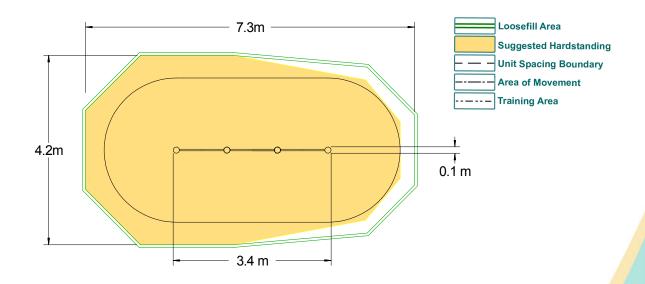

## Trim Trail - Chin Ups

| Technical Information                                                    |                     |
|--------------------------------------------------------------------------|---------------------|
| <b>Equipment Dimensions</b>                                              |                     |
| Length / Width / Height                                                  | 3.5m x 0.2m x 2.35m |
| Surfacing and Area Required                                              |                     |
| Minimum Space Required L/W/H                                             | 7.3m x 4.2m x 3.9m  |
| Max Gradient of Ground                                                   | 1 in 30             |
| Free Height of Fall                                                      | 2.3m                |
| Impact Area                                                              | 23.75m <sup>2</sup> |
| Loosefill at 350mm                                                       | 9m³                 |
| Bark / Cushionfall / Sand                                                |                     |
| Grasslok Tiles                                                           | 30m <sup>2</sup>    |
| Installation Information                                                 |                     |
| Overall Weight                                                           | 145kg               |
| Heaviest Part                                                            | 38kg                |
| Largest Part                                                             | 3.05m x 0.14m       |
| Longest Part                                                             | 3.05m               |
| Concrete Required                                                        | 0.18m³              |
| Suitable for users aged + 14yrs old, measuring at least 1.40m in height. |                     |
| Juliable for users aged + 14yrs old, measuring at least 1.40m in height. |                     |