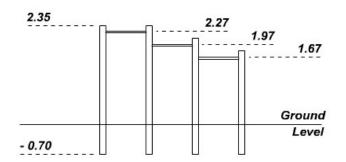

## Trim Trail - Chin Ups

| Technical Information                                                    |                     |
|--------------------------------------------------------------------------|---------------------|
| <b>Equipment Dimensions</b>                                              |                     |
| Length / Width / Height                                                  | 3.5m x 0.2m x 2.35m |
| Surfacing and Area Required                                              |                     |
| Minimum Space Required L/W/H                                             | 7.3m x 4.2m x 3.9m  |
| Max Gradient of Ground                                                   | 1 in 30             |
| Free Height of Fall                                                      | 2.3m                |
| Impact Area                                                              | 23.75m <sup>2</sup> |
| Loosefill at 350mm                                                       | 9m³                 |
| Bark / Cushionfall / Sand                                                |                     |
| Grasslok Tiles                                                           | 30m <sup>2</sup>    |
| Installation Information                                                 |                     |
| Overall Weight                                                           | 145kg               |
| Heaviest Part                                                            | 38kg                |
| Largest Part                                                             | 3.05m x 0.14m       |
| Longest Part                                                             | 3.05m               |
| Concrete Required                                                        | 0.18m³              |
| Suitable for users aged + 14yrs old, measuring at least 1.40m in height. |                     |
| Juliable for users aged + 14yrs old, measuring at least 1.40m in height. |                     |