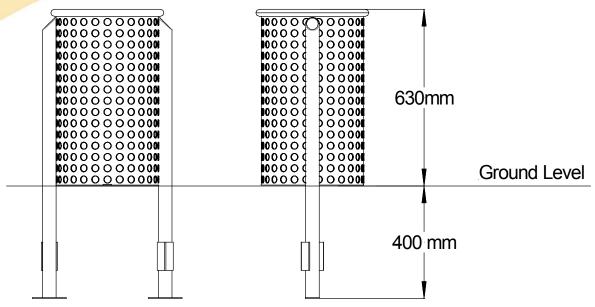

| Technical Information                                       |                      |
|-------------------------------------------------------------|----------------------|
| Equipment Dimensions                                        |                      |
| Depth / Width / Height                                      | 0.45m x 0.4m x 0.63m |
| Surfacing and Area Required                                 |                      |
| Recommended Minimum Space L/W/H                             | 0.0m x 0.0m x 0.0m   |
| Max Gradient of Ground                                      | 1 in 10              |
| Free Height of Fall                                         | n/a                  |
| Impact Area                                                 | n/a                  |
| Synthetic Area (i.e. EPDM / Wetpour / Synthetic Grass etc.) | n/a                  |
| Loosefill at 150mm<br>(i.e. Bark / Cushionfall / Sand)      | n/a                  |
| Grasslok Tiles                                              | n/a                  |
| Installation Information                                    | SGF                  |
| Overall Weight                                              | 24.7kg               |
| Largest Part                                                | 1.03m                |
| Longest Part                                                | 1.03m                |
| Concrete Required                                           | 0.72m3               |
| Certified to EN 1176                                        |                      |