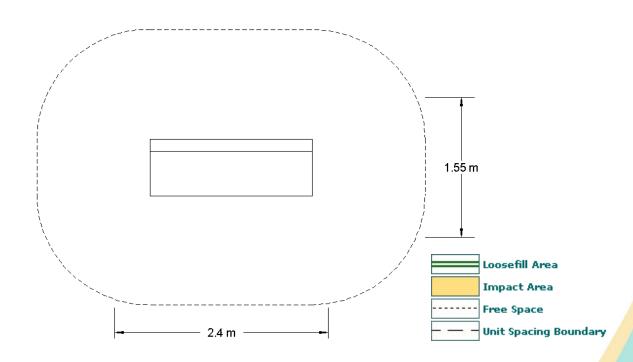

## Furniture - Bandrake Seat

| <b>Equipment Dimensions</b>  |                      |  |
|------------------------------|----------------------|--|
| Length / Width / Height      | 1.8m x 0.65m x 0.77m |  |
| Surfacing and Area Required  |                      |  |
| Minimum Space Required L/W/H | 2.4m x 1.55m x 2.0m  |  |
| Max Gradient of Ground       | 1 in 20              |  |
| Free Height of Fall          | n/a                  |  |
| Impact Area                  | n/a                  |  |
| Loosefill at 150mm           | n/a                  |  |
| Bark / Cushionfall / Sand    | 11/ α                |  |
| Grasslok Tiles               | n/a                  |  |
| Installation Information     |                      |  |
| Overall Weight               | 53kg                 |  |
| Heaviest Part                | 53kg                 |  |
| Largest Part                 | 1.8m x 0.65m x 0.77m |  |
| Longest Part                 | n/a                  |  |
| Concrete Required            | 0.05m <sup>3</sup>   |  |