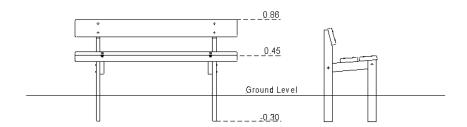

## Furniture - Bandrake Seat

| <b>Equipment Dimensions</b>  |                      |  |
|------------------------------|----------------------|--|
| Length / Width / Height      | 1.8m x 0.65m x 0.77m |  |
| Surfacing and Area Required  |                      |  |
| Minimum Space Required L/W/H | 2.4m x 1.55m x 2.0m  |  |
| Max Gradient of Ground       | 1 in 20              |  |
| Free Height of Fall          | n/a                  |  |
| Impact Area                  | n/a                  |  |
| Loosefill at 150mm           | n/a                  |  |
| Bark / Cushionfall / Sand    | 11/ α                |  |
| Grasslok Tiles               | n/a                  |  |
| Installation Information     |                      |  |
| Overall Weight               | 53kg                 |  |
| Heaviest Part                | 53kg                 |  |
| Largest Part                 | 1.8m x 0.65m x 0.77m |  |
| Longest Part                 | n/a                  |  |
| Concrete Required            | 0.05m <sup>3</sup>   |  |