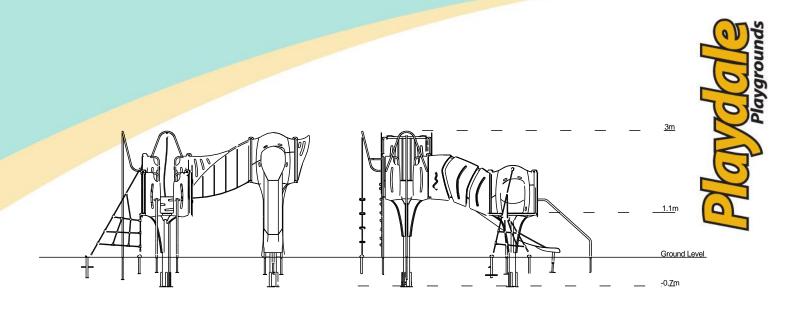

## **Materials**

Stainless Steel Compact Grade Laminate (CGL) Nylon Steel Cored Rope Various Plastic Mouldings

LLDPE Slide

| Equipment Dimensions                                           |                           |                    |
|----------------------------------------------------------------|---------------------------|--------------------|
| Length / Width / Height                                        | 5.7m x 5.5m x 3.1m        |                    |
| Surfacing and Area Require                                     | ed                        |                    |
| Recommended Minimum Space                                      | 9.5m x 9.2m x 5.6m        |                    |
| Max Gradient of Ground                                         | 1 in 50                   |                    |
| Free Height of Fall                                            | 1.9m                      |                    |
| Impact Area                                                    | 56.92m <sup>2</sup>       |                    |
| Synthetic Area<br>(i.e. EPDM / Wet Pour / Synthetic Grass etc. | <b>57.39m<sup>2</sup></b> |                    |
| Loosefill at 250mm<br>(i.e. Bark / Cushionfall / Sand)         | 17m <sup>3</sup>          |                    |
| GrassLok Tiles                                                 | <b>79</b> m <sup>2</sup>  |                    |
| Installation Information                                       | SGF                       | SF (if different)  |
| Installation Time                                              | 2 Persons 23 Hours        |                    |
| Overall Weight                                                 | 846kg                     |                    |
| Heaviest Part                                                  | 44kg                      |                    |
| Largest Part                                                   | 3.7m x 0.4m x 0.4m        |                    |
| Longest Part                                                   | 3.7m                      |                    |
| Concrete Required                                              | 0.99m <sup>3</sup>        | 1.54m <sup>3</sup> |