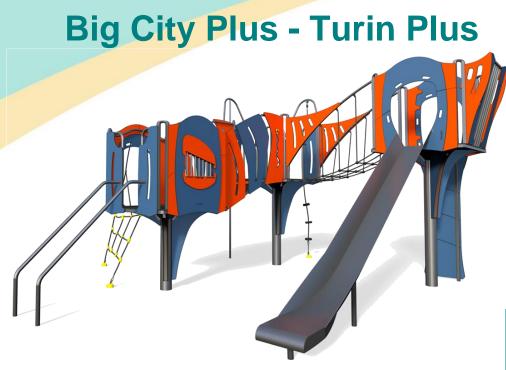

## A junior modular tower system comprising of:

- Square Tower (1.9m)
- Square Tower (1.5m)
- Square Tower (1.1m)
- Lookout Tower
- Slide (1.9m)
- Climbing Wall (1.9m)
- Rope Climb (1.5m)
- Fireman's Pole (1.5m)
- Twisted Climbing Net (1.1m)
- Pole Slide (1.1m)
- Inclined Net Bridge
- Inclined Bridge (without net rings)
- Musical Above Play Panel

## Option A Dark Blue & Orange (shown)

Age 5-12 years