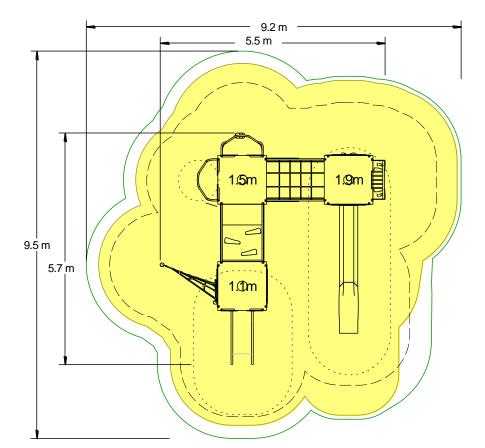

## **Materials**

Stainless Steel Compact Grade Laminate (CGL) Nylon Steel Cored Rope Various Plastic Mouldings

LLDPE Slide

| Equipment Dimensions                                           |                           |                    |
|----------------------------------------------------------------|---------------------------|--------------------|
| Length / Width / Height                                        | 5.7m x 5.5m x 3.1m        |                    |
| Surfacing and Area Require                                     | ed                        |                    |
| Recommended Minimum Space                                      | 9.5m x 9.2m x 5.6m        |                    |
| Max Gradient of Ground                                         | 1 in 50                   |                    |
| Free Height of Fall                                            | 1.9m                      |                    |
| Impact Area                                                    | 56.92m <sup>2</sup>       |                    |
| Synthetic Area<br>(i.e. EPDM / Wet Pour / Synthetic Grass etc. | <b>57.39m<sup>2</sup></b> |                    |
| Loosefill at 250mm<br>(i.e. Bark / Cushionfall / Sand)         | 17m <sup>3</sup>          |                    |
| GrassLok Tiles                                                 | <b>79</b> m <sup>2</sup>  |                    |
| Installation Information                                       | SGF                       | SF (if different)  |
| Installation Time                                              | 2 Persons 23 Hours        |                    |
| Overall Weight                                                 | 846kg                     |                    |
| Heaviest Part                                                  | 44kg                      |                    |
| Largest Part                                                   | 3.7m x 0.4m x 0.4m        |                    |
| Longest Part                                                   | 3.7m                      |                    |
| Concrete Required                                              | 0.99m <sup>3</sup>        | 1.54m <sup>3</sup> |

Click here for more information & downloads

© Playdale Playgrounds Tel: 015395 31561 www.playdale.co.uk

| <br>Recommended Minimum Space |
|-------------------------------|
| Impact Area                   |
| <br>Free Space                |
| Unit Spacing Boundary         |