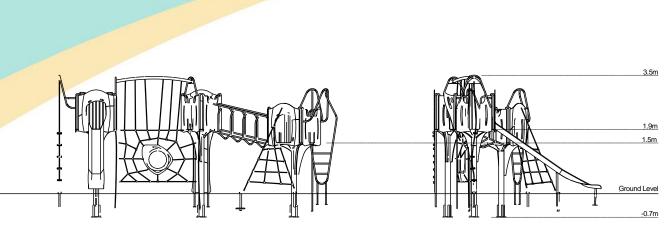

#### **Materials**

Stainless Steel

Compact Grade Laminate (CGL)

Nylon Steel Cored Rope

Various Plastic Mouldings

LLDPE Slide

| Technical Information                                        |                     |                   |
|--------------------------------------------------------------|---------------------|-------------------|
| Equipment Dimensions                                         |                     |                   |
| Length / Width / Height                                      | 8.3m x 5.0m x 3.5m  |                   |
| <b>Surfacing and Area Required</b>                           |                     |                   |
| Recommended Minimum Space L/W/H                              | 11.8m x 9.0m x 4.7m |                   |
| Max Gradient of Ground                                       | 1 in 50             |                   |
| Free Height of Fall                                          | 1.9m                |                   |
| Impact Area                                                  | 63.0m <sup>2</sup>  |                   |
| Synthetic Area (i.e. EPDM / Wet Pour / Synthetic Grass etc.) | 65.97m <sup>2</sup> |                   |
| Loosefill at 250mm<br>(i.e. Bark / Cushionfall / Sand)       | 20m³                |                   |
| GrassLok Tiles                                               | 86m²                |                   |
| Installation Information                                     | SGF                 | SF (if different) |
| Installation Time                                            | 2 Persons 21 Hours  |                   |
| Overall Weight                                               | 804kg               |                   |
| Heaviest Part                                                | 44kg                |                   |
| Largest Part                                                 | 3.7m x 0.4m x 0.4m  |                   |
| Longest Part                                                 | 3.7m                |                   |
| Concrete Required                                            | 1.15m³              | 1.75m³            |
| Certified to ASTM F1487                                      |                     |                   |