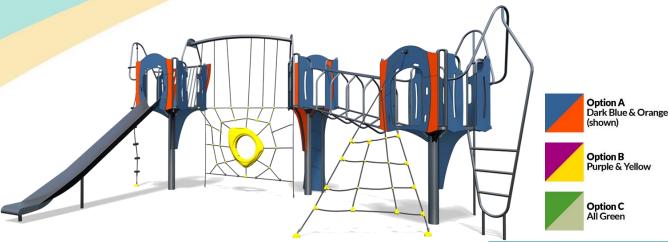

# **Big City Plus - Stockholm Plus**

## A junior modular tower system comprising of:

- Square Tower (1.9m)
- Square Tower 1.5m)
- Triangular Tower (1.9m)
- Lookout Tower
- Slide (1.9m)
- Climbing Wall (1.9m)
- Rope Climb (1.9m)
- Fireman's Pole (1.5m)
- Side Ladder (1.5m)
- Twisted Climbing Net (1.5m)
- Spider's Web
- Inclined Hoop Bars

## Code - BC/STO\*2