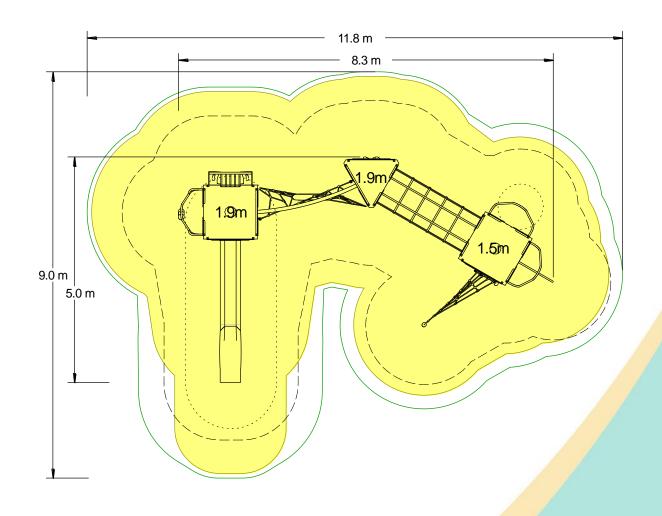

#### **Materials**

Stainless Steel

Compact Grade Laminate (CGL)

Nylon Steel Cored Rope

Various Plastic Mouldings

LLDPE Slide

| Technical Information                                        |                     |                   |
|--------------------------------------------------------------|---------------------|-------------------|
| Equipment Dimensions                                         |                     |                   |
| Length / Width / Height                                      | 8.3m x 5.0m x 3.5m  |                   |
| <b>Surfacing and Area Required</b>                           |                     |                   |
| Recommended Minimum Space L/W/H                              | 11.8m x 9.0m x 4.7m |                   |
| Max Gradient of Ground                                       | 1 in 50             |                   |
| Free Height of Fall                                          | 1.9m                |                   |
| Impact Area                                                  | 63.0m <sup>2</sup>  |                   |
| Synthetic Area (i.e. EPDM / Wet Pour / Synthetic Grass etc.) | 65.97m <sup>2</sup> |                   |
| Loosefill at 250mm<br>(i.e. Bark / Cushionfall / Sand)       | 20m³                |                   |
| GrassLok Tiles                                               | 86m²                |                   |
| Installation Information                                     | SGF                 | SF (if different) |
| Installation Time                                            | 2 Persons 21 Hours  |                   |
| Overall Weight                                               | 804kg               |                   |
| Heaviest Part                                                | 44kg                |                   |
| Largest Part                                                 | 3.7m x 0.4m x 0.4m  |                   |
| Longest Part                                                 | 3.7m                |                   |
| Concrete Required                                            | 1.15m³              | 1.75m³            |
| Certified to ASTM F1487                                      |                     |                   |

Click here for more information & downloads

Impact Area

Free Space

Unit Spacing Boundary