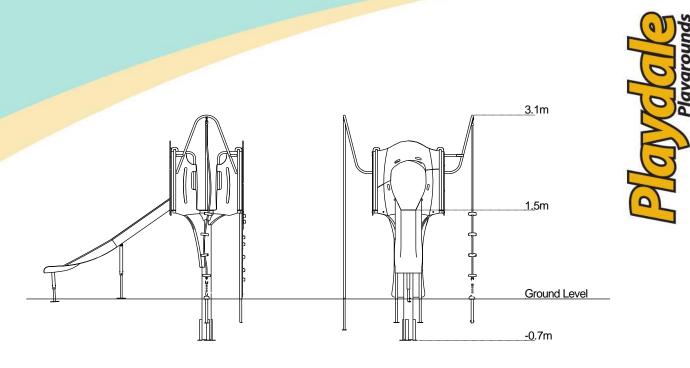

## **Technical Information Equipment Dimensions** Length / Width / Height 3.9m x 2.3m x 3.1m Surfacing and Area Required **Recommended Minimum Space** 7.8m x 6.1m x 4.3m L/W/H 1 in 50 Max Gradient of Ground Free Height of Fall 1.5m Impact Area 26.48<sup>2</sup> Synthetic Area 27.59m<sup>2</sup> (i.e. EPDM / Wet Pour / Synthetic Grass etc.) 9m<sup>3</sup> Loosefill at 250mm (i.e. Bark / Cushionfall / Sand) **GrassLok Tiles** 31m<sup>2</sup> Installation Information SGF SF (if different) Installation Time 2 Persons 9 Hours **Overall Weight** 295kg **Heaviest Part** 37kg Largest Part 3.1m x 0.4m x 0.4m Longest Part 3.1m **Concrete Required** 0.34m<sup>3</sup> 0.64m<sup>3</sup> Certified to ASTM F1487