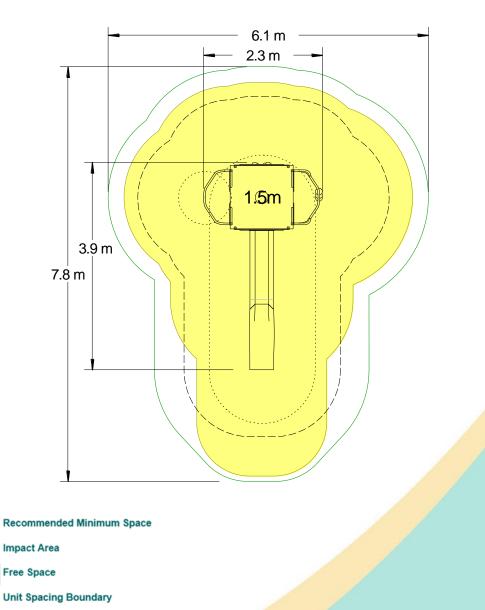

## **Technical Information Equipment Dimensions** Length / Width / Height 3.9m x 2.3m x 3.1m Surfacing and Area Required **Recommended Minimum Space** 7.8m x 6.1m x 4.3m L/W/H 1 in 50 Max Gradient of Ground Free Height of Fall 1.5m Impact Area 26.48<sup>2</sup> Synthetic Area 27.59m<sup>2</sup> (i.e. EPDM / Wet Pour / Synthetic Grass etc.) 9m<sup>3</sup> Loosefill at 250mm (i.e. Bark / Cushionfall / Sand) **GrassLok Tiles** 31m<sup>2</sup> Installation Information SGF SF (if different) Installation Time 2 Persons 9 Hours **Overall Weight** 295kg **Heaviest Part** 37kg Largest Part 3.1m x 0.4m x 0.4m Longest Part 3.1m **Concrete Required** 0.34m<sup>3</sup> 0.64m<sup>3</sup> Certified to ASTM F1487