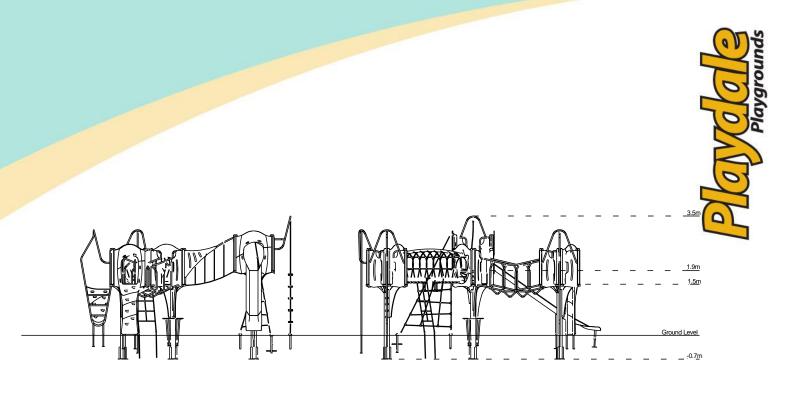

#### **Technical Information** Equipment Dimensions Length / Width / Height 7.2m x 6.3m x 3.5m Surfacing and Area Required **Recommended Minimum Space** 11.0m x 9.8m x 4.7m L/W/H Max Gradient of Ground 1 in 50 Free Height of Fall 1.9m 67.22m<sup>2</sup> Impact Area Synthetic Area 71.15m<sup>2</sup> (i.e. EPDM / Wet Pour / Synthetic Grass etc.) 21m<sup>3</sup> Loosefill at 250mm (i.e. Bark / Cushionfall / Sand) 94m<sup>2</sup> **GrassLok Tiles** SGF SF (if different) Installation Information Installation Time 2 Persons 27 Hours **Overall Weight** 959kg **Heaviest Part** 44kg Largest Part 3.7m x 0.4m x 0.4mm Longest Part 3.7m **Concrete Required** 1.3m<sup>3</sup> 1.94m<sup>3</sup> Certified to ASTM F1487