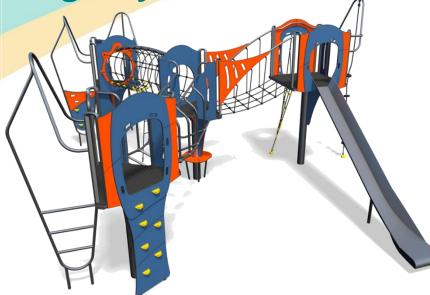

### A junior modular tower system comprising of:

- Square Towers (1.9m)
  - 3 x Triangular Towers (1.5m) •
- Slide (1.9m) •
- Twisted Climbing Net (1.9m) •
- Rope Climb (1.9m)
- Net Tunnel (1.5m)
- Climbing Wall (1.5m)
- Side Ladder (1.5m)
- Fireman's Pole (1.5m)
- Side Climber (1.5m)
- Level Hoop Bars
- Inclined Net Bridge
- Under Floor Seating

#### **Technical Information** Equipment Dimensions Length / Width / Height 7.2m x 6.3m x 3.5m Surfacing and Area Required **Recommended Minimum Space** 11.0m x 9.8m x 4.7m L/W/H Max Gradient of Ground 1 in 50 Free Height of Fall 1.9m 67.22m<sup>2</sup> Impact Area Synthetic Area 71.15m<sup>2</sup> (i.e. EPDM / Wet Pour / Synthetic Grass etc.) 21m<sup>3</sup> Loosefill at 250mm (i.e. Bark / Cushionfall / Sand) 94m<sup>2</sup> **GrassLok Tiles** SGF SF (if different) Installation Information Installation Time 2 Persons 27 Hours **Overall Weight** 959kg **Heaviest Part** 44kg Largest Part 3.7m x 0.4m x 0.4mm Longest Part 3.7m **Concrete Required** 1.3m<sup>3</sup> 1.94m<sup>3</sup> Certified to ASTM F1487