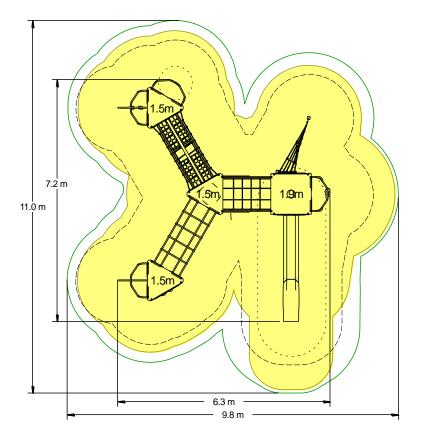

#### **Technical Information** Equipment Dimensions Length / Width / Height 7.2m x 6.3m x 3.5m Surfacing and Area Required **Recommended Minimum Space** 11.0m x 9.8m x 4.7m L/W/H Max Gradient of Ground 1 in 50 Free Height of Fall 1.9m 67.22m<sup>2</sup> Impact Area Synthetic Area 71.15m<sup>2</sup> (i.e. EPDM / Wet Pour / Synthetic Grass etc.) 21m<sup>3</sup> Loosefill at 250mm (i.e. Bark / Cushionfall / Sand) 94m<sup>2</sup> **GrassLok Tiles** SGF SF (if different) Installation Information Installation Time 2 Persons 27 Hours **Overall Weight** 959kg **Heaviest Part** 44kg Largest Part 3.7m x 0.4m x 0.4mm Longest Part 3.7m **Concrete Required** 1.3m<sup>3</sup> 1.94m<sup>3</sup> Certified to ASTM F1487

Click here for more information & downloads

| <br>Recommended Minimum Space |
|-------------------------------|
| Impact Area                   |
| <br>Free Space                |
| <br>Unit Spacing Boundary     |
|                               |