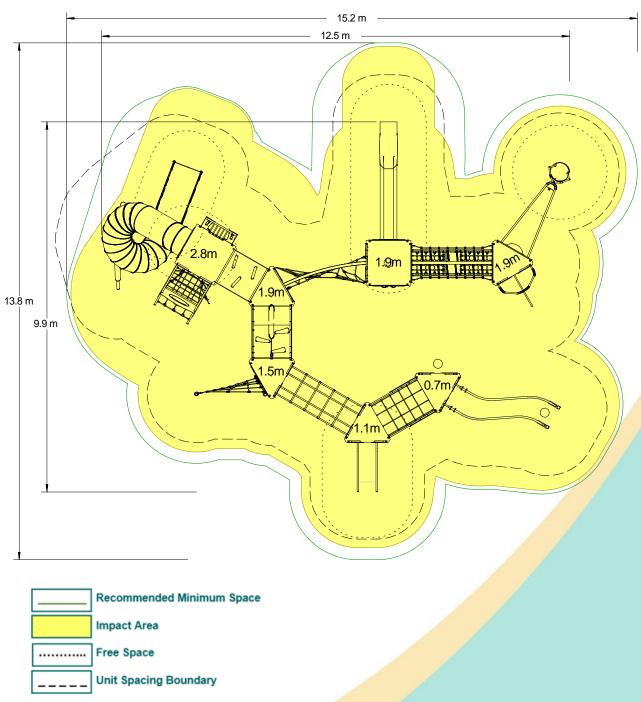

### **Materials**

Stainless Steel

Compact Grade Laminate (CGL)

Nylon Steel Cored Rope

Various Plastic Mouldings

LLDPE Slide

| Technical Information                                        |                      |                   |
|--------------------------------------------------------------|----------------------|-------------------|
| <b>Equipment Dimensions</b>                                  |                      |                   |
| Length / Width / Height                                      | 12.5m x 9.9m x 4.2m  |                   |
| Surfacing and Area Required                                  |                      |                   |
| Recommended Minimum Space L/W/H                              | 15.2m x 13.8m x 5.4m |                   |
| Max Gradient of Ground                                       | 1 in 50              |                   |
| Free Height of Fall                                          | 2.8m                 |                   |
| Impact Area                                                  | 129.43m <sup>2</sup> |                   |
| Synthetic Area (i.e. EPDM / Wet Pour / Synthetic Grass etc.) | 135.50m <sup>2</sup> |                   |
| Loosefill at 350mm<br>(i.e. Bark / Cushionfall / Sand)       | 53m³                 |                   |
| GrassLok Tiles                                               | 163m²                |                   |
| Installation Information                                     | SGF                  | SF (if different) |
| Installation Time                                            | 4 Persons 50 Hours   |                   |
| Overall Weight                                               | 2122kg               |                   |
| Heaviest Part                                                | 147kg                |                   |
| Largest Part                                                 | 3.5m x 2.2m x 2.2m   |                   |
| Longest Part                                                 | 3.5m                 |                   |
| Concrete Required                                            | 2.17m <sup>3</sup>   | 3.21m³            |
| Certified to ASTM F1487                                      |                      |                   |