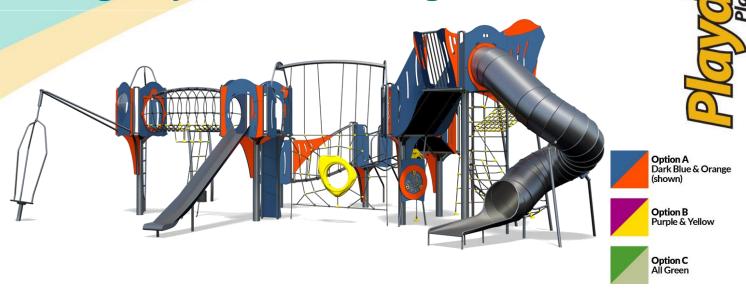

# **Big City Plus - Los Angeles Plus**

#### A junior modular tower system comprising of:

- Sky Tower
- 2 x Triangular Towers (1.9m)
- Square Tower (1.9m)
- Triangular Tower (1.5m)
- Triangular Tower (1.1m)
- Slide (1.9m)
- Net Tunnel (1.9m)
- Climbing Wall (1.9m)
- Twisted Climbing Net (1.5m)
- Side Ladder (1.9m)

- Pole Slide (1.1m)
- Inclined Bridge with Net Ring
- Spider's Web
- Inclined Hoop Bars
- Spinner
- Inclined Net Bridge
- Overhead Hand Sliders
- Ball Maze Below Play Panel