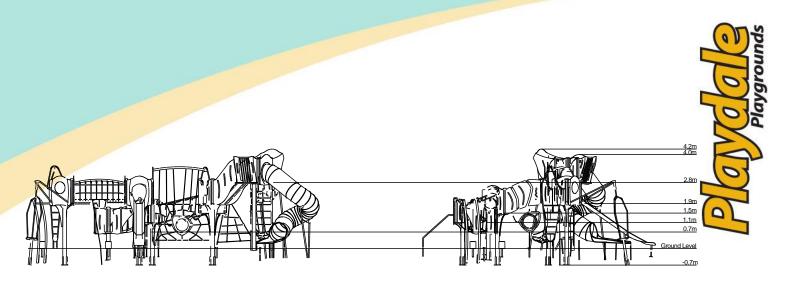

### **Materials**

Stainless Steel

Compact Grade Laminate (CGL)

Nylon Steel Cored Rope

Various Plastic Mouldings

LLDPE Slide

| Technical Information                                        |                      |                   |
|--------------------------------------------------------------|----------------------|-------------------|
| <b>Equipment Dimensions</b>                                  |                      |                   |
| Length / Width / Height                                      | 12.5m x 9.9m x 4.2m  |                   |
| Surfacing and Area Required                                  |                      |                   |
| Recommended Minimum Space L/W/H                              | 15.2m x 13.8m x 5.4m |                   |
| Max Gradient of Ground                                       | 1 in 50              |                   |
| Free Height of Fall                                          | 2.8m                 |                   |
| Impact Area                                                  | 129.43m <sup>2</sup> |                   |
| Synthetic Area (i.e. EPDM / Wet Pour / Synthetic Grass etc.) | 135.50m <sup>2</sup> |                   |
| Loosefill at 350mm<br>(i.e. Bark / Cushionfall / Sand)       | 53m³                 |                   |
| GrassLok Tiles                                               | 163m²                |                   |
| Installation Information                                     | SGF                  | SF (if different) |
| Installation Time                                            | 4 Persons 50 Hours   |                   |
| Overall Weight                                               | 2122kg               |                   |
| Heaviest Part                                                | 147kg                |                   |
| Largest Part                                                 | 3.5m x 2.2m x 2.2m   |                   |
| Longest Part                                                 | 3.5m                 |                   |
| Concrete Required                                            | 2.17m <sup>3</sup>   | 3.21m³            |
| Certified to ASTM F1487                                      |                      |                   |