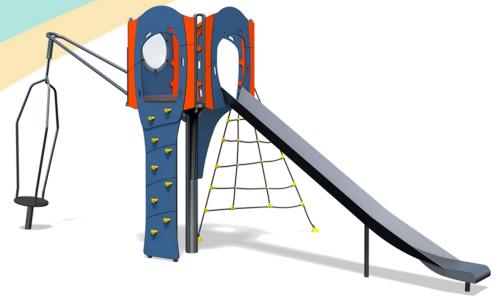

#### A junior modular tower system comprising of:

- Square Tower (1.9m)
- Slide (1.9m)
- Climbing Wall (1.9m)
- Twisted Scramble Net (1.9m)
- Spinner

| Technical Information                                        |                     |                   |
|--------------------------------------------------------------|---------------------|-------------------|
| <b>Equipment Dimensions</b>                                  |                     |                   |
| Length / Width / Height                                      | 7.0m x 3.0m x 3.1m  |                   |
| Surfacing and Area Required                                  |                     |                   |
| Recommended Minimum Space L/W/H                              | 10.9m x 6.7m x 5.6m |                   |
| Max Gradient of Ground                                       | 1 in 50             |                   |
| Free Height of Fall                                          | 1.9m                |                   |
| Impact Area                                                  | 39.73m <sup>2</sup> |                   |
| Synthetic Area (i.e. EPDM / Wet Pour / Synthetic Grass etc.) | 41.71m²             |                   |
| Loosefill at 250mm                                           | 13m³                |                   |
| (i.e. Bark / Cushionfall / Sand) GrassLok Tiles              | 57m <sup>2</sup>    |                   |
| Installation Information                                     | SGF                 | SF (if different) |
| Installation Time                                            | 2 Persons 11 Hours  | Or (ir different) |
| Overall Weight                                               | 3560kg              |                   |
| Heaviest Part                                                | 44kg                |                   |
| Largest Part                                                 | 3.7m x 0.4m x 0.4m  |                   |
| Longest Part                                                 | 3.7m                |                   |
| Concrete Required                                            | 0.73m <sup>3</sup>  | 0.98m³            |
| Certified to ASTM F1487                                      |                     |                   |