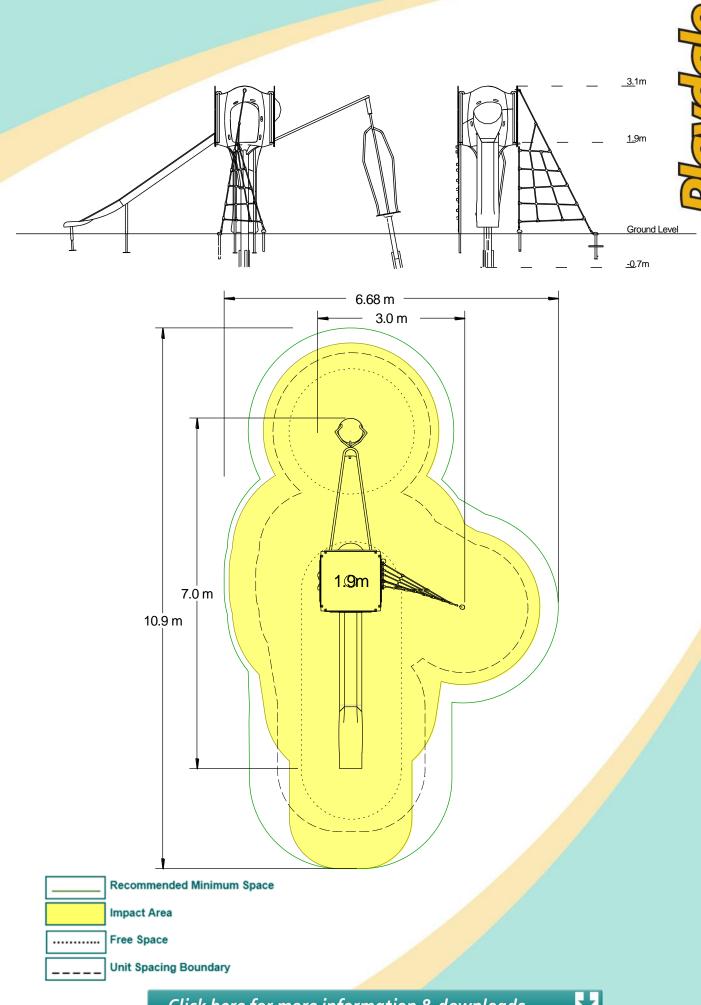

#### A junior modular tower system comprising of:

- Square Tower (1.9m)
- Slide (1.9m)
- Climbing Wall (1.9m)
- Twisted Scramble Net (1.9m)
- Spinner

| Technical Information                                        |                     |                   |
|--------------------------------------------------------------|---------------------|-------------------|
| <b>Equipment Dimensions</b>                                  |                     |                   |
| Length / Width / Height                                      | 7.0m x 3.0m x 3.1m  |                   |
| Surfacing and Area Required                                  |                     |                   |
| Recommended Minimum Space L/W/H                              | 10.9m x 6.7m x 5.6m |                   |
| Max Gradient of Ground                                       | 1 in 50             |                   |
| Free Height of Fall                                          | 1.9m                |                   |
| Impact Area                                                  | 39.73m <sup>2</sup> |                   |
| Synthetic Area (i.e. EPDM / Wet Pour / Synthetic Grass etc.) | 41.71m²             |                   |
| Loosefill at 250mm                                           | 13m³                |                   |
| (i.e. Bark / Cushionfall / Sand) GrassLok Tiles              | 57m <sup>2</sup>    |                   |
| Installation Information                                     | SGF                 | SF (if different) |
| Installation Time                                            | 2 Persons 11 Hours  | Or (ir different) |
| Overall Weight                                               | 3560kg              |                   |
| Heaviest Part                                                | 44kg                |                   |
| Largest Part                                                 | 3.7m x 0.4m x 0.4m  |                   |
| Longest Part                                                 | 3.7m                |                   |
| Concrete Required                                            | 0.73m <sup>3</sup>  | 0.98m³            |
| Certified to ASTM F1487                                      |                     |                   |