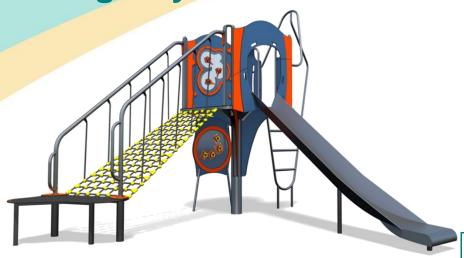

### A junior modular tower system comprising of:

- Square Tower (1.5m)
- Slide (1.5m)
- Inclusive Net Access
- Side Ladder (1.5m)
- Ball Blast Above Play Panel
- Puzzle Ball Below Play Panel

| Technical Information                                        |                     |                   |
|--------------------------------------------------------------|---------------------|-------------------|
| <b>Equipment Dimensions</b>                                  |                     |                   |
| Length / Width / Height                                      | 4.6m x 3.9m x 3.1m  |                   |
| Surfacing and Area Required                                  |                     |                   |
| Recommended Minimum Space L/W/H                              | 7.9m x 7.8m x 4.3m  |                   |
| Max Gradient of Ground                                       | 1 in 50             |                   |
| Free Height of Fall                                          | 1.5m                |                   |
| Impact Area                                                  | 34.06m <sup>2</sup> |                   |
| Synthetic Area (i.e. EPDM / Wet Pour / Synthetic Grass etc.) | 33.02m²             |                   |
| Loosefill at 250mm<br>(i.e. Bark / Cushionfall / Sand)       | 11m³                |                   |
| GrassLok Tiles                                               | 48m²                |                   |
| Installation Information                                     | SGF                 | SF (if different) |
| Installation Time                                            | 2 Persons 8 Hours   |                   |
| Overall Weight                                               | 493kg               |                   |
| Heaviest Part                                                | 37kg                |                   |
| Largest Part                                                 | 3.1m x 0.4m x 0.4mm |                   |
| Longest Part                                                 | 3.1mm               |                   |
| Concrete Required                                            | 0.52m <sup>3</sup>  | 0.83m³            |
| Certified to ASTM F1487                                      |                     |                   |