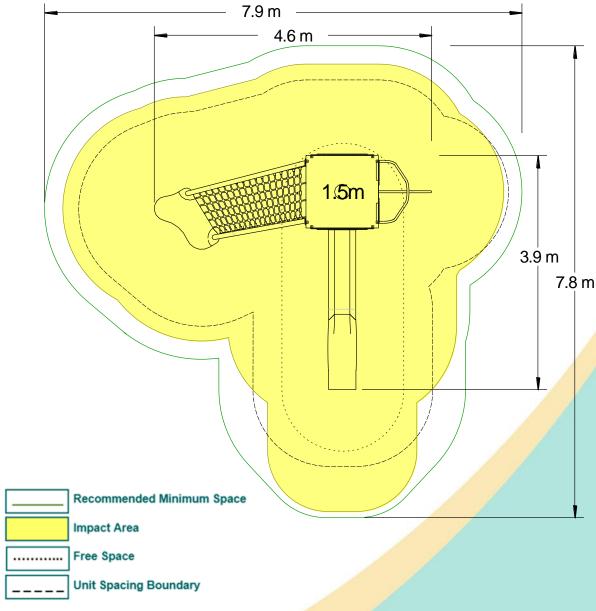

### A junior modular tower system comprising of:

- Square Tower (1.5m)
- Slide (1.5m)
- Inclusive Net Access
- Side Ladder (1.5m)
- Ball Blast Above Play Panel
- Puzzle Ball Below Play Panel

| Technical Information                                        |                     |                   |
|--------------------------------------------------------------|---------------------|-------------------|
| <b>Equipment Dimensions</b>                                  |                     |                   |
| Length / Width / Height                                      | 4.6m x 3.9m x 3.1m  |                   |
| Surfacing and Area Required                                  |                     |                   |
| Recommended Minimum Space L/W/H                              | 7.9m x 7.8m x 4.3m  |                   |
| Max Gradient of Ground                                       | 1 in 50             |                   |
| Free Height of Fall                                          | 1.5m                |                   |
| Impact Area                                                  | 34.06m <sup>2</sup> |                   |
| Synthetic Area (i.e. EPDM / Wet Pour / Synthetic Grass etc.) | 33.02m²             |                   |
| Loosefill at 250mm<br>(i.e. Bark / Cushionfall / Sand)       | 11m³                |                   |
| GrassLok Tiles                                               | 48m²                |                   |
| Installation Information                                     | SGF                 | SF (if different) |
| Installation Time                                            | 2 Persons 8 Hours   |                   |
| Overall Weight                                               | 493kg               |                   |
| Heaviest Part                                                | 37kg                |                   |
| Largest Part                                                 | 3.1m x 0.4m x 0.4mm |                   |
| Longest Part                                                 | 3.1mm               |                   |
| Concrete Required                                            | 0.52m <sup>3</sup>  | 0.83m³            |
| Certified to ASTM F1487                                      |                     |                   |