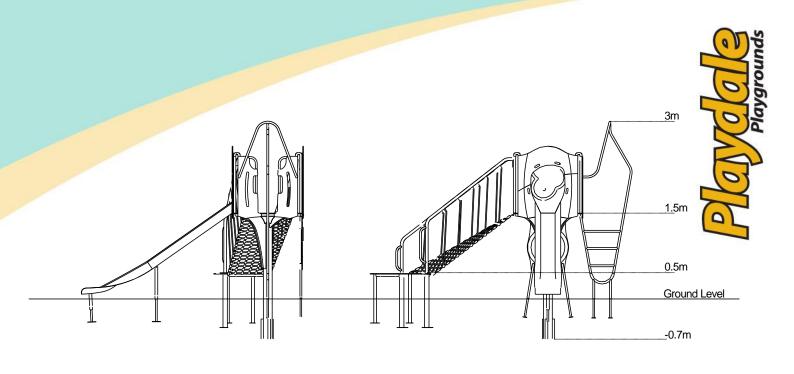

### A junior modular tower system comprising of:

- Square Tower (1.5m)
- Slide (1.5m)
- Inclusive Net Access
- Side Ladder (1.5m)
- Ball Blast Above Play Panel
- Puzzle Ball Below Play Panel

| Technical Information                                        |                     |                   |
|--------------------------------------------------------------|---------------------|-------------------|
| <b>Equipment Dimensions</b>                                  |                     |                   |
| Length / Width / Height                                      | 4.6m x 3.9m x 3.1m  |                   |
| Surfacing and Area Required                                  |                     |                   |
| Recommended Minimum Space L/W/H                              | 7.9m x 7.8m x 4.3m  |                   |
| Max Gradient of Ground                                       | 1 in 50             |                   |
| Free Height of Fall                                          | 1.5m                |                   |
| Impact Area                                                  | 34.06m <sup>2</sup> |                   |
| Synthetic Area (i.e. EPDM / Wet Pour / Synthetic Grass etc.) | 33.02m²             |                   |
| Loosefill at 250mm<br>(i.e. Bark / Cushionfall / Sand)       | 11m³                |                   |
| GrassLok Tiles                                               | 48m²                |                   |
| Installation Information                                     | SGF                 | SF (if different) |
| Installation Time                                            | 2 Persons 8 Hours   |                   |
| Overall Weight                                               | 493kg               |                   |
| Heaviest Part                                                | 37kg                |                   |
| Largest Part                                                 | 3.1m x 0.4m x 0.4mm |                   |
| Longest Part                                                 | 3.1mm               |                   |
| Concrete Required                                            | 0.52m <sup>3</sup>  | 0.83m³            |
| Certified to ASTM F1487                                      |                     |                   |