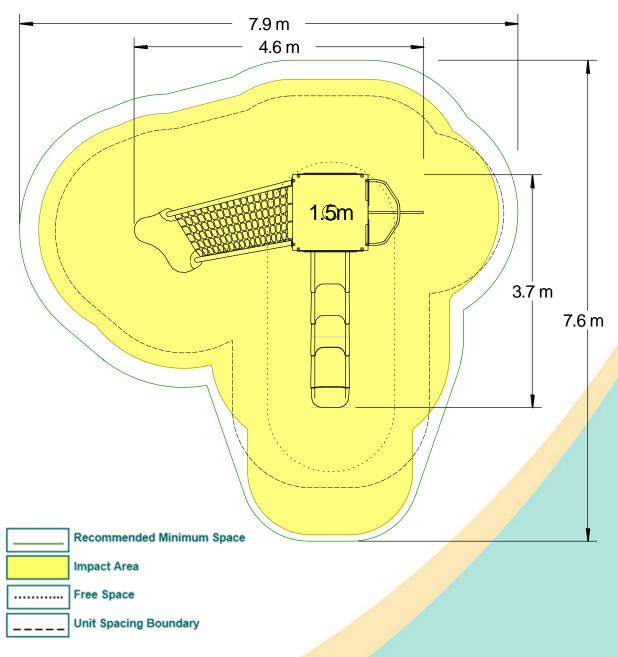

### **Materials**

Stainless Steel

Compact Grade Laminate (CGL)

Nylon Steel Cored Rope

Various Plastic Mouldings

LLDPE Slide

| Technical Information                                           |                     |                   |
|-----------------------------------------------------------------|---------------------|-------------------|
| <b>Equipment Dimensions</b>                                     |                     |                   |
| Length / Width / Height                                         | 4.6m x 3.7m x 3.1m  |                   |
| Surfacing and Area Required                                     |                     |                   |
| Recommended Minimum Space L/W/H                                 | 7.9m x 7.6m x 4.3m  |                   |
| Max Gradient of Ground                                          | 1 in 50             |                   |
| Free Height of Fall                                             | 1.5m                |                   |
| Impact Area                                                     | 33.21m <sup>2</sup> |                   |
| Synthetic Area<br>(i.e. EPDM / Wet Pour / Synthetic Grass etc.) | 32.75m²             |                   |
| Loosefill at 250mm<br>(i.e. Bark / Cushionfall / Sand)          | 12m³                |                   |
| GrassLok Tiles                                                  | 44m²                |                   |
| Installation Information                                        | SGF                 | SF (if different) |
| Installation Time                                               | 2 Persons 8 Hours   |                   |
| Overall Weight                                                  | 498kg               |                   |
| Heaviest Part                                                   | 40kg                |                   |
| Largest Part                                                    | 3.0m x 0.6m x 0.6mm |                   |
| Longest Part                                                    | 3.0m                |                   |
| Concrete Required                                               | 0.52m³              | 0.83m³            |
| Certified to ASTM F1487                                         |                     |                   |