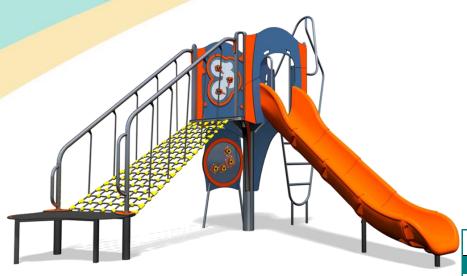

### A junior modular tower system comprising of:

- Square Tower (1.5m)
- Slide (1.5m)
- Inclusive Net Access
- Side Ladder (1.5m)
- Ball Blast Above Play Panel
- Puzzle Ball Below Play Panel

### **Materials**

Stainless Steel

Compact Grade Laminate (CGL)

Nylon Steel Cored Rope

Various Plastic Mouldings

LLDPE Slide

| Technical Information                                           |                     |                   |
|-----------------------------------------------------------------|---------------------|-------------------|
| <b>Equipment Dimensions</b>                                     |                     |                   |
| Length / Width / Height                                         | 4.6m x 3.7m x 3.1m  |                   |
| Surfacing and Area Required                                     |                     |                   |
| Recommended Minimum Space L/W/H                                 | 7.9m x 7.6m x 4.3m  |                   |
| Max Gradient of Ground                                          | 1 in 50             |                   |
| Free Height of Fall                                             | 1.5m                |                   |
| Impact Area                                                     | 33.21m <sup>2</sup> |                   |
| Synthetic Area<br>(i.e. EPDM / Wet Pour / Synthetic Grass etc.) | 32.75m²             |                   |
| Loosefill at 250mm<br>(i.e. Bark / Cushionfall / Sand)          | 12m³                |                   |
| GrassLok Tiles                                                  | 44m²                |                   |
| Installation Information                                        | SGF                 | SF (if different) |
| Installation Time                                               | 2 Persons 8 Hours   |                   |
| Overall Weight                                                  | 498kg               |                   |
| Heaviest Part                                                   | 40kg                |                   |
| Largest Part                                                    | 3.0m x 0.6m x 0.6mm |                   |
| Longest Part                                                    | 3.0m                |                   |
| Concrete Required                                               | 0.52m³              | 0.83m³            |
| Certified to ASTM F1487                                         |                     |                   |