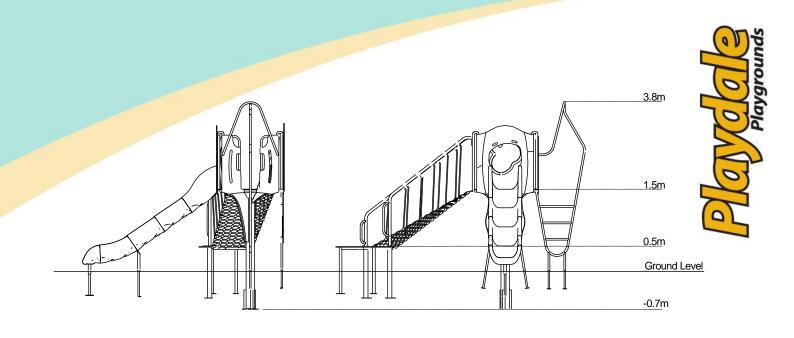

### **Materials**

Stainless Steel

Compact Grade Laminate (CGL)

Nylon Steel Cored Rope

Various Plastic Mouldings

LLDPE Slide

| Technical Information                                           |                     |                   |
|-----------------------------------------------------------------|---------------------|-------------------|
| <b>Equipment Dimensions</b>                                     |                     |                   |
| Length / Width / Height                                         | 4.6m x 3.7m x 3.1m  |                   |
| Surfacing and Area Required                                     |                     |                   |
| Recommended Minimum Space L/W/H                                 | 7.9m x 7.6m x 4.3m  |                   |
| Max Gradient of Ground                                          | 1 in 50             |                   |
| Free Height of Fall                                             | 1.5m                |                   |
| Impact Area                                                     | 33.21m <sup>2</sup> |                   |
| Synthetic Area<br>(i.e. EPDM / Wet Pour / Synthetic Grass etc.) | 32.75m²             |                   |
| Loosefill at 250mm<br>(i.e. Bark / Cushionfall / Sand)          | 12m³                |                   |
| GrassLok Tiles                                                  | 44m²                |                   |
| Installation Information                                        | SGF                 | SF (if different) |
| Installation Time                                               | 2 Persons 8 Hours   |                   |
| Overall Weight                                                  | 498kg               |                   |
| Heaviest Part                                                   | 40kg                |                   |
| Largest Part                                                    | 3.0m x 0.6m x 0.6mm |                   |
| Longest Part                                                    | 3.0m                |                   |
| Concrete Required                                               | 0.52m³              | 0.83m³            |
| Certified to ASTM F1487                                         |                     |                   |