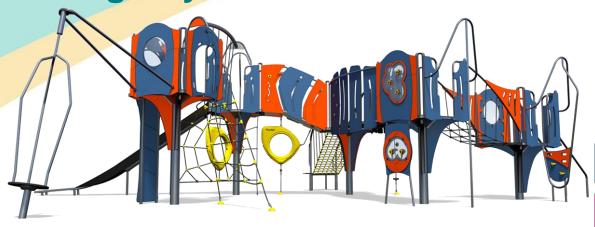

### A junior modular tower system comprising of:

- 2 x Square Towers (1.9m)
- 2 x Triangular Towers (1.5m)
- Square Tower (1.1m)
- Slide (1.9m)
- Twisted Climbing Net (1.9m)
- Climbing Wall (1.9m)
- Side Ladder (1.9m)
- Rope Climb (1.5m)
- Fireman's Pole (1.5m)
- Side Climber (1.1m)
- Pole Slide (1.1m)
- Inclusive Net Access

- Inclined Net Bridge
- Curved Bridge (No Handles)
- Spinner
- Spider's Web
- Inclined Bridge with Net Ring
- Ball Blast 2 Player Play Panel
- Ball Blast Above Play Panel
- Bubble Above Play Panel

### Age

5-12 years

### **Materials**

Stainless Steel

Compact Grade Laminate (CGL)

Nylon Steel Cored Rope

Various Plastic Mouldings LLDPE Slide