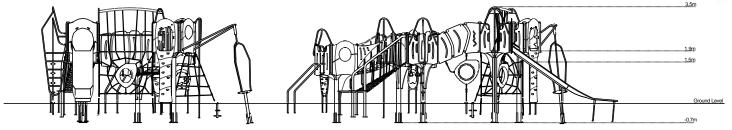

# Equipment Dimensions

Length / Width / Height 12.0m x 9.3m x 3.5m

#### **Surfacing and Area Required**

Recommended Minimum Space L/W/H 15.6m x 12.9m x 4.7m

Max Gradient of Ground 1 in 50
Free Height of Fall 1.9m

Impact Area 105.96m<sup>2</sup>

Synthetic Area

(i.e. EPDM / Wet Pour / Synthetic Grass etc.)