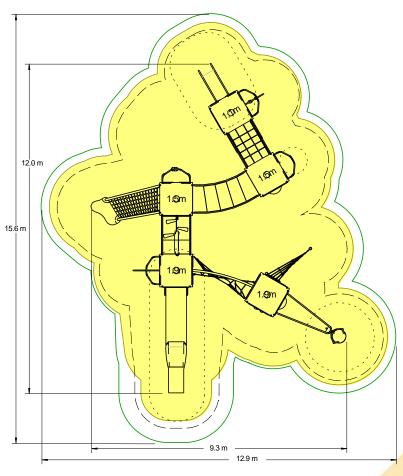

# Equipment Dimensions

Length / Width / Height 12.0m x 9.3m x 3.5m

#### **Surfacing and Area Required**

Recommended Minimum Space L/W/H 15.6m x 12.9m x 4.7m

Max Gradient of Ground 1 in 50
Free Height of Fall 1.9m

Impact Area 105.96m<sup>2</sup>

Synthetic Area

(i.e. EPDM / Wet Pour / Synthetic Grass etc.)

109m²

109m²

33m³

Loosefill at 250mm (i.e. Bark / Cushionfall / Sand)

Certified to ASTM F1487

GrassLok Tiles 134m<sup>2</sup>

Installation InformationSGFSF (if different)Installation Time2 Persons 39 Hours

Overall Weight 1700kg
Heaviest Part 81kg