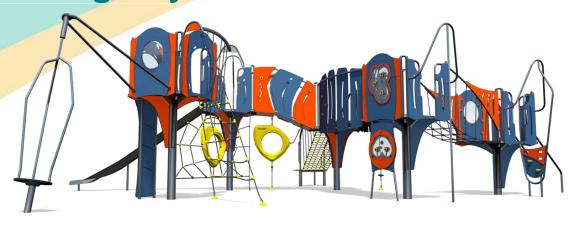

## A junior modular tower system comprising of:

- 2 x Square Towers (1.9m)
- 2 x Triangular Towers (1.5m)
- Square Tower (1.1m)
- Slide (1.9m)
- Twisted Climbing Net (1.9m)
- Climbing Wall (1.9m)
- Side Ladder (1.9m)
- Rope Climb (1.5m)
- Fireman's Pole (1.5m)
- Side Climber (1.1m)
- Pole Slide (1.1m)
- Inclusive Net Access

- Inclined Net Bridge
- Curved Bridge (No Handles)
- Spinner
- Spider's Web
- Inclined Bridge with Net Ring
- Ball Blast 2 Player Play Panel
- Ball Blast Above Play Panel
- Bubble Above Play Panel