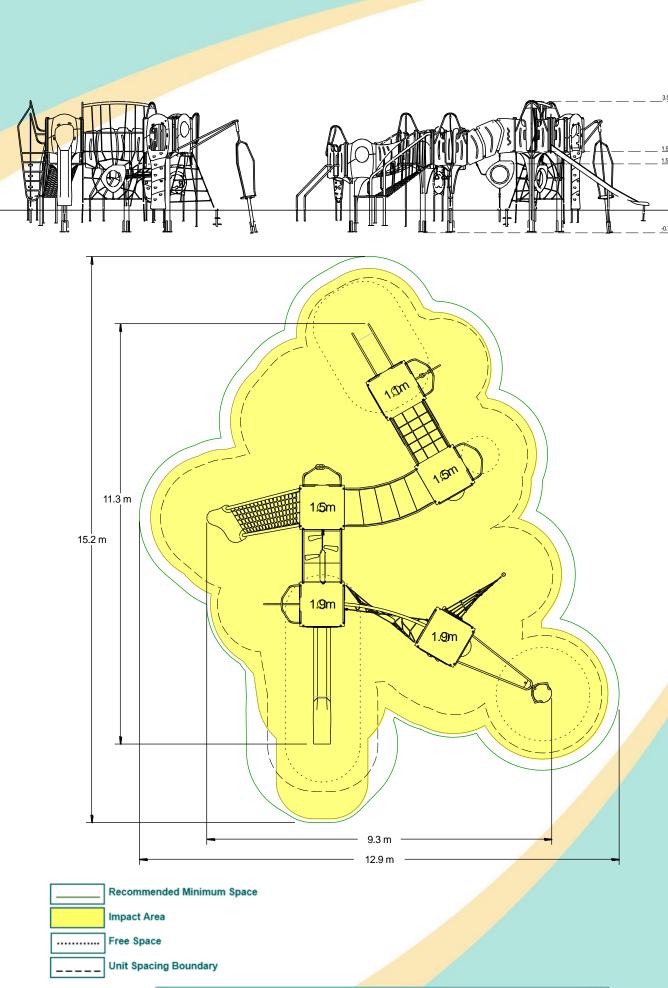

## Materials

Stainless Steel

Compact Grade Laminate (CGL)

Nylon Steel Cored Rope Various Plastic Mouldings

LLDPE Slide

| Technical Information                                        |                      |                    |
|--------------------------------------------------------------|----------------------|--------------------|
| <b>Equipment Dimensions</b>                                  |                      |                    |
| Length / Width / Height                                      | 11.3m x 9.3m x 3.5m  |                    |
| <b>Surfacing and Area Required</b>                           |                      |                    |
| Recommended Minimum Space L/W/H                              | 15.2m x 12.9m x 4.7m |                    |
| Max Gradient of Ground                                       | 1 in 50              |                    |
| Free Height of Fall                                          | 1.9m                 |                    |
| Impact Area                                                  | 105.74m <sup>2</sup> |                    |
| Synthetic Area (i.e. EPDM / Wet Pour / Synthetic Grass etc.) | 108.67m²             |                    |
| Loosefill at 250mm<br>(i.e. Bark / Cushionfall / Sand)       | 32m³                 |                    |
| GrassLok Tiles                                               | 135m²                |                    |
| Installation Information                                     | SGF                  | SF (if different)  |
| Installation Time                                            | 2 Persons 39 Hours   |                    |
| Overall Weight                                               | 1650kg               |                    |
| Heaviest Part                                                | 44kg                 |                    |
| Largest Part                                                 | 3.7m x 0.4m x 0.4mm  |                    |
| Longest Part                                                 | 3.7mm                |                    |
| Concrete Required                                            | 1.95m³               | 3.01m <sup>3</sup> |
| Certified to ASTM F1487                                      |                      |                    |