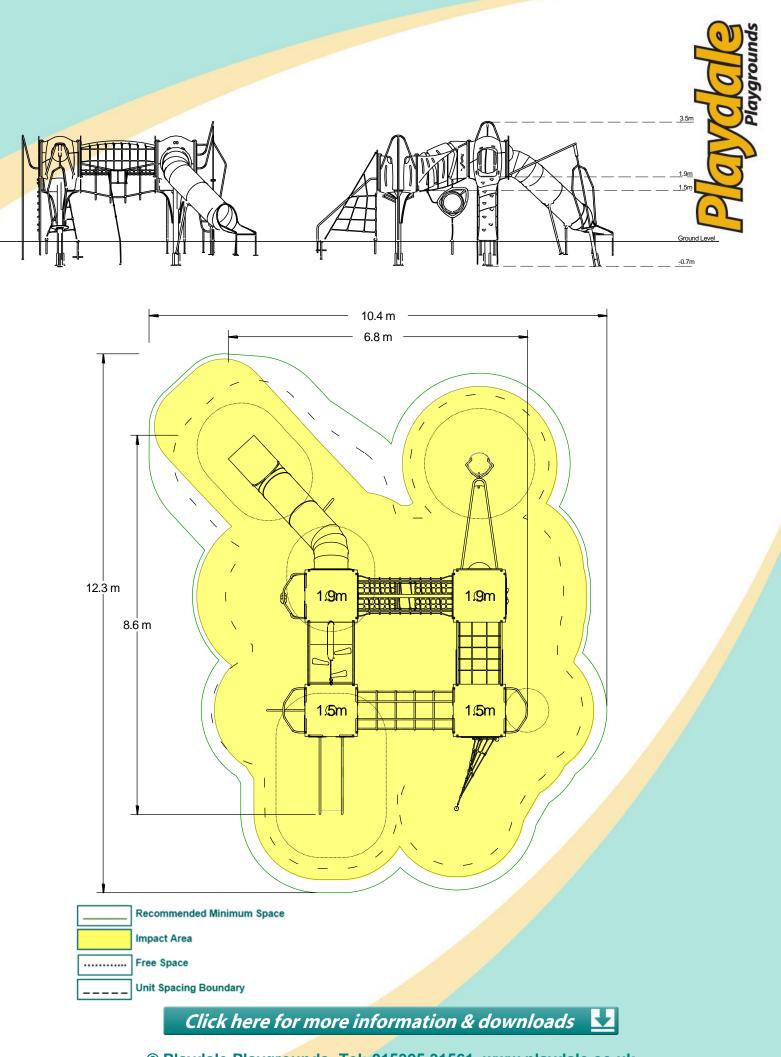

- Twisted Climbing Net (1.5m)
- Net Luni
  Spinner

| Equipment Dimensions                                           |                      |                    |
|----------------------------------------------------------------|----------------------|--------------------|
| Length / Width / Height                                        | 8.6m x 6.8m x 3.5m   |                    |
| Surfacing and Area Require                                     | d                    |                    |
| Recommended Minimum Space                                      | 12.3m x 10.4m x 4.7m |                    |
| Max Gradient of Ground                                         | 1 in 50              |                    |
| Free Height of Fall                                            | 1.9m                 |                    |
| Impact Area                                                    | 82.39m <sup>2</sup>  |                    |
| Synthetic Area<br>(i.e. EPDM / Wet Pour / Synthetic Grass etc. | <b>85.61m²</b>       |                    |
| Loosefill at 250mm<br>(i.e. Bark / Cushionfall / Sand)         | 25m <sup>3</sup>     |                    |
| GrassLok Tiles                                                 | 108m <sup>2</sup>    |                    |
| Installation Information                                       | SGF                  | SF (if different)  |
| Installation Time                                              | 3 Persons 33 Hours   |                    |
| Overall Weight                                                 | 1313kg               |                    |
| Heaviest Part                                                  | 127.5kg              |                    |
| Largest Part                                                   | 4.1m x 1.2m x 1.0mm  |                    |
| Longest Part                                                   | 4.1m                 |                    |
| Concrete Required                                              | 1.55m <sup>3</sup>   | 2.21m <sup>3</sup> |