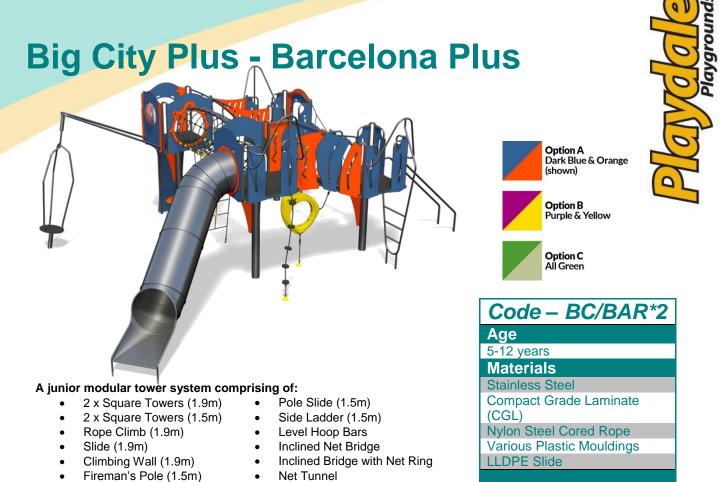

- Twisted Climbing Net (1.5m)
- Net Luni
  Spinner

| Equipment Dimensions                                           |                      |                    |
|----------------------------------------------------------------|----------------------|--------------------|
| Length / Width / Height                                        | 8.6m x 6.8m x 3.5m   |                    |
| Surfacing and Area Require                                     | d                    |                    |
| Recommended Minimum Space                                      | 12.3m x 10.4m x 4.7m |                    |
| Max Gradient of Ground                                         | 1 in 50              |                    |
| Free Height of Fall                                            | 1.9m                 |                    |
| Impact Area                                                    | 82.39m <sup>2</sup>  |                    |
| Synthetic Area<br>(i.e. EPDM / Wet Pour / Synthetic Grass etc. | <b>85.61m²</b>       |                    |
| Loosefill at 250mm<br>(i.e. Bark / Cushionfall / Sand)         | 25m <sup>3</sup>     |                    |
| GrassLok Tiles                                                 | 108m <sup>2</sup>    |                    |
| Installation Information                                       | SGF                  | SF (if different)  |
| Installation Time                                              | 3 Persons 33 Hours   |                    |
| Overall Weight                                                 | 1313kg               |                    |
| Heaviest Part                                                  | 127.5kg              |                    |
| Largest Part                                                   | 4.1m x 1.2m x 1.0mm  |                    |
| Longest Part                                                   | 4.1m                 |                    |
| Concrete Required                                              | 1.55m <sup>3</sup>   | 2.21m <sup>3</sup> |