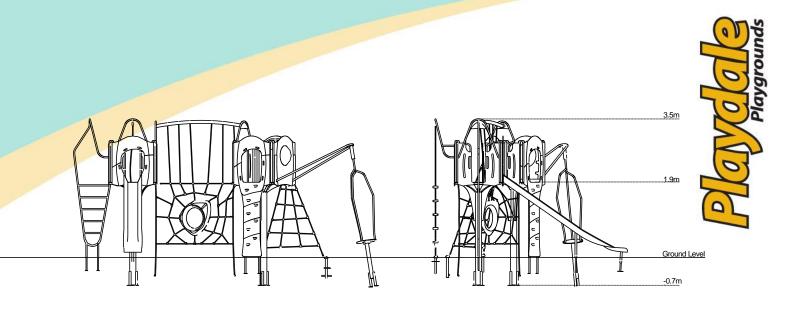

#### A junior modular tower system comprising of:

- 2 x Square Towers (1.9m)
- Slide (1.9m)
- Side Ladder (1.9m)
- Rope Climb (1.9m)
- Twisted Climbing Net (1.9m)
- Climbing Wall (1.9m)
- Spider's Web
- Spinner

| Technical Information                                           |                     |                   |
|-----------------------------------------------------------------|---------------------|-------------------|
| <b>Equipment Dimensions</b>                                     |                     |                   |
| Length / Width / Height                                         | 7.7m x 4.9m x 3.5m  |                   |
| Surfacing and Area Required                                     |                     |                   |
| Recommended Minimum Space L/W/H                                 | 11.1m x 9.0m x 4.7m |                   |
| Max Gradient of Ground                                          | 1 in 50             |                   |
| Free Height of Fall                                             | 1.9m                |                   |
| Impact Area                                                     | 58.0m <sup>2</sup>  |                   |
| Synthetic Area<br>(i.e. EPDM / Wet Pour / Synthetic Grass etc.) | 61.16m <sup>2</sup> |                   |
| Loosefill at 250mm<br>(i.e. Bark / Cushionfall / Sand)          | 19m³                |                   |
| GrassLok Tiles                                                  | 79m²                |                   |
| Installation Information                                        | SGF                 | SF (if different) |
| Installation Time                                               | 2 Persons 14 Hours  |                   |
| Overall Weight                                                  | 661kg               |                   |
| Heaviest Part                                                   | 44kg                |                   |
| Largest Part                                                    | 3.7m x 0.4m x 0.4m  |                   |
| Longest Part                                                    | 3.7mm               |                   |
| Concrete Required                                               | 1.07m <sup>3</sup>  | 1.49m³            |
| Certified to ASTM F1487                                         |                     |                   |