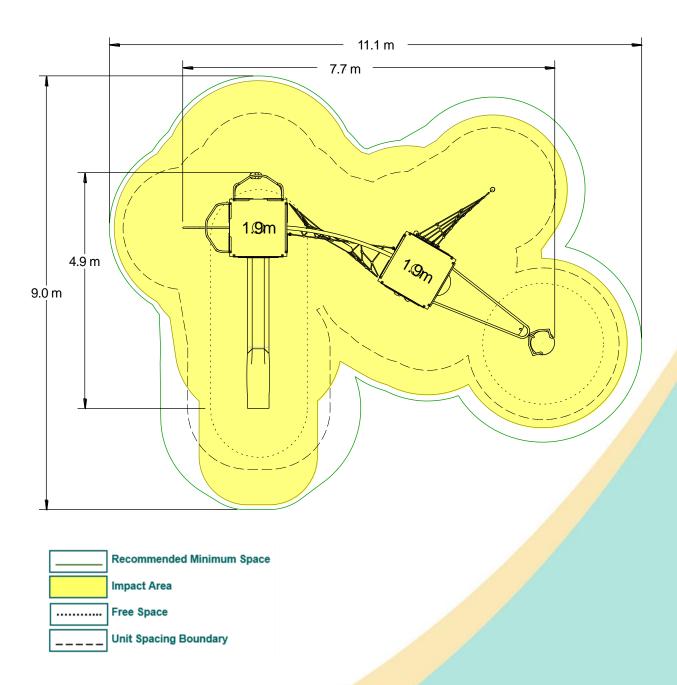

| Technical Information                                           |                     |                   |
|-----------------------------------------------------------------|---------------------|-------------------|
| <b>Equipment Dimensions</b>                                     |                     |                   |
| Length / Width / Height                                         | 7.7m x 4.9m x 3.5m  |                   |
| Surfacing and Area Required                                     |                     |                   |
| Recommended Minimum Space L/W/H                                 | 11.1m x 9.0m x 4.7m |                   |
| Max Gradient of Ground                                          | 1 in 50             |                   |
| Free Height of Fall                                             | 1.9m                |                   |
| Impact Area                                                     | 58.0m <sup>2</sup>  |                   |
| Synthetic Area<br>(i.e. EPDM / Wet Pour / Synthetic Grass etc.) | 61.16m <sup>2</sup> |                   |
| Loosefill at 250mm<br>(i.e. Bark / Cushionfall / Sand)          | 19m³                |                   |
| GrassLok Tiles                                                  | 79m²                |                   |
| Installation Information                                        | SGF                 | SF (if different) |
| Installation Time                                               | 2 Persons 14 Hours  |                   |
| Overall Weight                                                  | 661kg               |                   |
| Heaviest Part                                                   | 44kg                |                   |
| Largest Part                                                    | 3.7m x 0.4m x 0.4m  |                   |
| Longest Part                                                    | 3.7mm               |                   |
| Concrete Required                                               | 1.07m <sup>3</sup>  | 1.49m³            |
| Certified to ASTM F1487                                         |                     |                   |