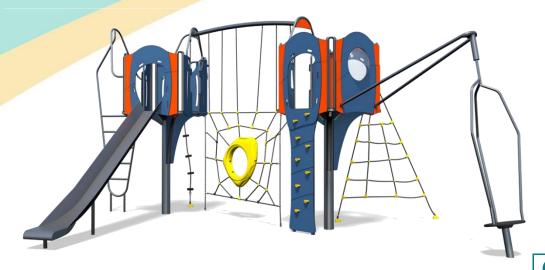

# **Big City Plus - Atlanta Plus**

#### A junior modular tower system comprising of:

- 2 x Square Towers (1.9m)
- Slide (1.9m)
- Side Ladder (1.9m)
- Rope Climb (1.9m)
- Twisted Climbing Net (1.9m)
- Climbing Wall (1.9m)
- Spider's Web
- Spinner