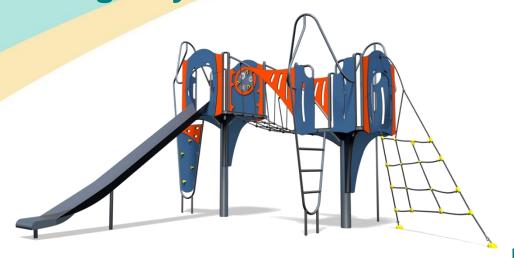

#### A junior modular tower system comprising of:

- Square Tower (1.9m)
- Square Tower 1.5m)
- Slide (1.9m)
- Side Climber (1.9m)
- Fireman's Pole (1.5m)
- Twisted Climbing Net (1.5m)
- Side Ladder (1.5m)
- Inclined Net Bridge
- Spin Ball Above Play Panel
- Side Ladder (1.9m)

## **Technical Information**

| Equipment Dimensions                                         |                     |                   |
|--------------------------------------------------------------|---------------------|-------------------|
| Length / Width / Height                                      | 6.4m x 4.9m x 3.5m  |                   |
| Surfacing and Area Required                                  |                     |                   |
| Recommended Minimum Space L/W/H                              | 9.8m x 8.8m x 4.7m  |                   |
| Max Gradient of Ground                                       | 1 in 50             |                   |
| Free Height of Fall                                          | 1.9m                |                   |
| Impact Area                                                  | 45.80m <sup>2</sup> |                   |
| Synthetic Area (i.e. EPDM / Wet Pour / Synthetic Grass etc.) | 46.80m <sup>2</sup> |                   |
| Loosefill at 250mm<br>(i.e. Bark / Cushionfall / Sand)       | 14m³                |                   |
| GrassLok Tiles                                               | 63m²                |                   |
| Installation Information                                     | SGF                 | SF (if different) |
| Installation Time                                            | 2 Persons 16 Hours  |                   |
| Overall Weight                                               | 571kg               |                   |
| Heaviest Part                                                | 44kg                |                   |
| Largest Part                                                 | 3.7m x 0.4m x 0.4m  |                   |
| Longest Part                                                 | 3.7mm               |                   |
| Concrete Required                                            | 0.77m <sup>3</sup>  | 1.12m³            |