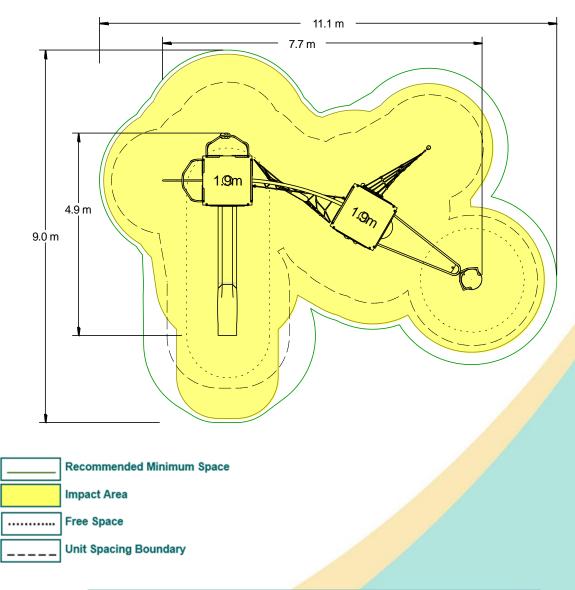

## **Technical Information**

| Equipment Dimensions                                         |                     |                   |
|--------------------------------------------------------------|---------------------|-------------------|
| Length / Width / Height                                      | 6.4m x 4.9m x 3.5m  |                   |
| Surfacing and Area Required                                  |                     |                   |
| Recommended Minimum Space L/W/H                              | 9.8m x 8.8m x 4.7m  |                   |
| Max Gradient of Ground                                       | 1 in 50             |                   |
| Free Height of Fall                                          | 1.9m                |                   |
| Impact Area                                                  | 45.80m <sup>2</sup> |                   |
| Synthetic Area (i.e. EPDM / Wet Pour / Synthetic Grass etc.) | 46.80m <sup>2</sup> |                   |
| Loosefill at 250mm<br>(i.e. Bark / Cushionfall / Sand)       | 14m³                |                   |
| GrassLok Tiles                                               | 63m²                |                   |
| Installation Information                                     | SGF                 | SF (if different) |
| Installation Time                                            | 2 Persons 16 Hours  |                   |
| Overall Weight                                               | 571kg               |                   |
| Heaviest Part                                                | 44kg                |                   |
| Largest Part                                                 | 3.7m x 0.4m x 0.4m  |                   |
| Longest Part                                                 | 3.7mm               |                   |
| Concrete Required                                            | 0.77m <sup>3</sup>  | 1.12m³            |