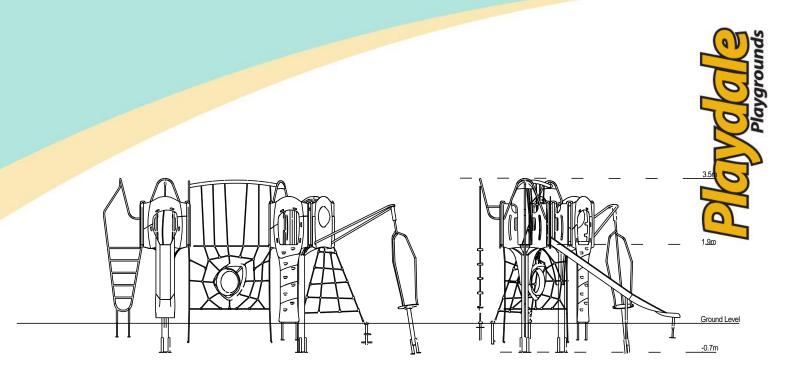

## **Technical Information**

| Equipment Dimensions                                         |                     |                   |
|--------------------------------------------------------------|---------------------|-------------------|
| Length / Width / Height                                      | 6.4m x 4.9m x 3.5m  |                   |
| Surfacing and Area Required                                  |                     |                   |
| Recommended Minimum Space L/W/H                              | 9.8m x 8.8m x 4.7m  |                   |
| Max Gradient of Ground                                       | 1 in 50             |                   |
| Free Height of Fall                                          | 1.9m                |                   |
| Impact Area                                                  | 45.80m <sup>2</sup> |                   |
| Synthetic Area (i.e. EPDM / Wet Pour / Synthetic Grass etc.) | 46.80m <sup>2</sup> |                   |
| Loosefill at 250mm<br>(i.e. Bark / Cushionfall / Sand)       | 14m³                |                   |
| GrassLok Tiles                                               | 63m²                |                   |
| Installation Information                                     | SGF                 | SF (if different) |
| Installation Time                                            | 2 Persons 16 Hours  |                   |
| Overall Weight                                               | 571kg               |                   |
| Heaviest Part                                                | 44kg                |                   |
| Largest Part                                                 | 3.7m x 0.4m x 0.4m  |                   |
| Longest Part                                                 | 3.7mm               |                   |
| Concrete Required                                            | 0.77m <sup>3</sup>  | 1.12m³            |