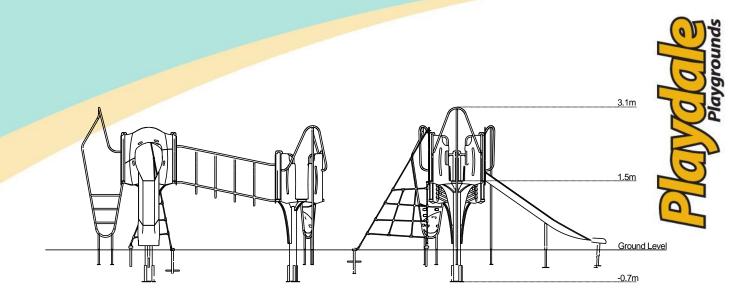

| Technical Information                                           |                     |                   |
|-----------------------------------------------------------------|---------------------|-------------------|
| <b>Equipment Dimensions</b>                                     |                     |                   |
| Length / Width / Height                                         | 5.6m x 5.4m x 3.1m  |                   |
| <b>Surfacing and Area Required</b>                              |                     |                   |
| Recommended Minimum Space L/W/H                                 | 9.5m x 8.6m x 4.3m  |                   |
| Max Gradient of Ground                                          | 1 in 50             |                   |
| Free Height of Fall                                             | 1.5m                |                   |
| Impact Area                                                     | 42.47m <sup>2</sup> |                   |
| Synthetic Area<br>(i.e. EPDM / Wet Pour / Synthetic Grass etc.) | 42.06m <sup>2</sup> |                   |
| Loosefill at 250mm<br>(i.e. Bark / Cushionfall / Sand)          | 14m³                |                   |
| GrassLok Tiles                                                  | 59m²                |                   |
| Installation Information                                        | SGF                 | SF (if different) |
| Installation Time                                               | 2 Persons 14 Hours  |                   |
| Overall Weight                                                  | 512kg               |                   |
| Heaviest Part                                                   | 37kg                |                   |
| Largest Part                                                    | 3.1m x 0.4m x 0.4mm |                   |
| Longest Part                                                    | 3.1m                |                   |
| Concrete Required                                               | 0.72m <sup>3</sup>  | 1.09m³            |
| Certified to ASTM F1487                                         |                     |                   |