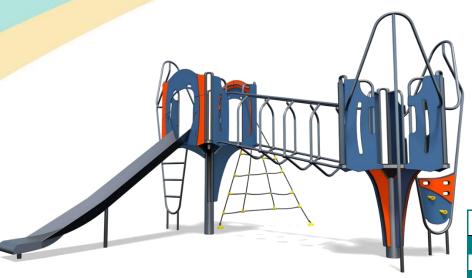

#### A junior modular tower system comprising of:

- Square Tower (1.5m)
- Triangular Tower (1.1m)
- Slide (1.5m)
- Twisted Climbing Net (1.5m)
- Fireman's Pole (1.1m)
- Slide Climber (1.1m)
- **Inclined Hoop Bars**