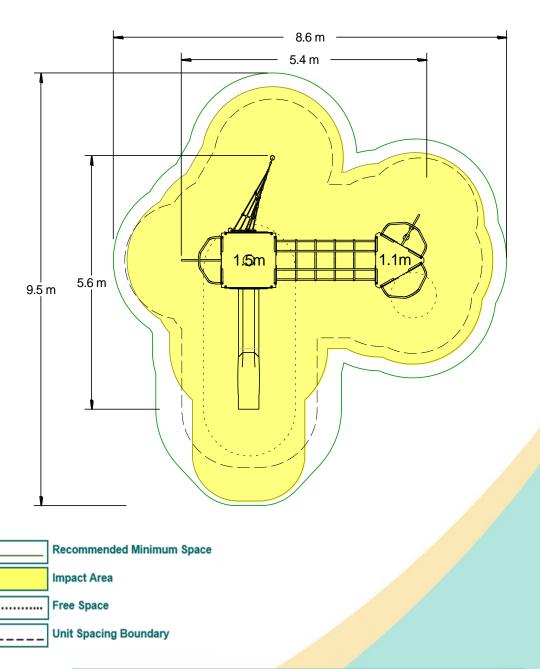

| Technical Information                                           |                     |                   |
|-----------------------------------------------------------------|---------------------|-------------------|
| <b>Equipment Dimensions</b>                                     |                     |                   |
| Length / Width / Height                                         | 5.6m x 5.4m x 3.1m  |                   |
| <b>Surfacing and Area Required</b>                              |                     |                   |
| Recommended Minimum Space L/W/H                                 | 9.5m x 8.6m x 4.3m  |                   |
| Max Gradient of Ground                                          | 1 in 50             |                   |
| Free Height of Fall                                             | 1.5m                |                   |
| Impact Area                                                     | 42.47m <sup>2</sup> |                   |
| Synthetic Area<br>(i.e. EPDM / Wet Pour / Synthetic Grass etc.) | 42.06m <sup>2</sup> |                   |
| Loosefill at 250mm<br>(i.e. Bark / Cushionfall / Sand)          | 14m³                |                   |
| GrassLok Tiles                                                  | 59m²                |                   |
| Installation Information                                        | SGF                 | SF (if different) |
| Installation Time                                               | 2 Persons 14 Hours  |                   |
| Overall Weight                                                  | 512kg               |                   |
| Heaviest Part                                                   | 37kg                |                   |
| Largest Part                                                    | 3.1m x 0.4m x 0.4mm |                   |
| Longest Part                                                    | 3.1m                |                   |
| Concrete Required                                               | 0.72m <sup>3</sup>  | 1.09m³            |
| Certified to ASTM F1487                                         |                     |                   |