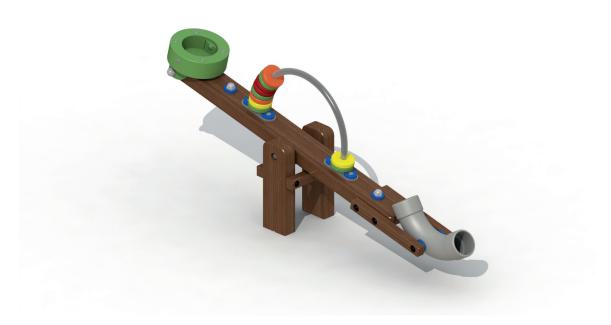

#### Product Description

Life size scale for children aged 2 to 6. The playground equipment consists of a vertical construction made of larch. On this vertical construction is a horizontal beam attached. This beam can balance to the left or the right depending on the weight that's put on one of both sides. On the left side of the horizontal beam you can find a green plastic bowl. The children can use this bowl to store stones, sand or other materials. At the other side of the beam you can find a movable grey tube. Sand or other materials can slip through this tube. This playground equipment gives children a chance to gain insight in the weight of certain materials. In the middle of the horizontal beam you can find a colorful abacus with sliding plastic discs.