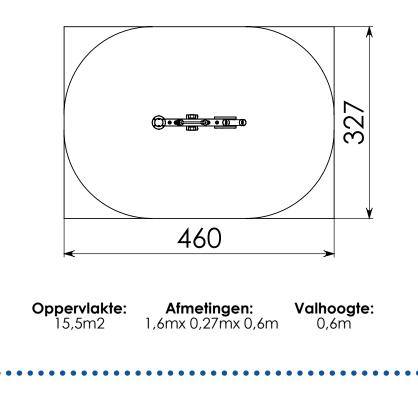

### 28062017

PERSONS-HOURS

**Technical Information** 

Maximum fall height0,55 mSecurity zone16 m²Number of children8Concrete required8No surface fixation available