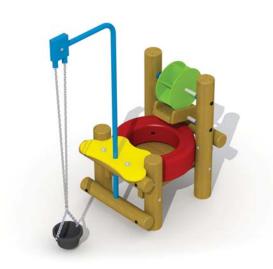

### **Product Description**

This is the rear section of the magic dragon with sand crane and green wheel. This playground equipment is suitable for children aged 2 to 6. The roundwooden poles have a diameter of 10 and 12 cm and are cut outside the heart. The verticale poles are in oak (because of the ground contact), the rest is larch. The wheel is made out of plastic, the sand crane is polyester coated. There is I plastic tire and I HDPE polyethylene table in the entire construction. All metal parts are treated against rust and polyester coated. All nuts and bolts are completely covered with flower-shaped protection caps.

#### Technical Information

Maximum fall height < 60 cm Security zone 16 m<sup>2</sup> Number of children 5 Concrete required

No surface fixation available

Type of wood: larch and oak
Round wooden poles 10 and 12 cm
Sand bucket and wheel in plastic
Polyester-coated sand crane
Plastic tyre
Table in HDPE polyethylene
Galvanized chains