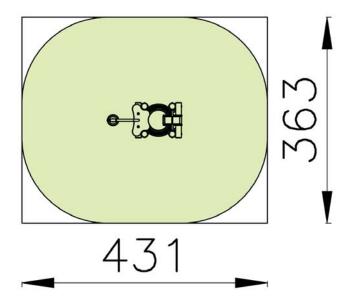

### Security Zone

#### Technical Information

Maximum fall height < 60 cm Security zone 16 m<sup>2</sup> Number of children 5 Concrete required

No surface fixation available

Type of wood: larch and oak
Round wooden poles 10 and 12 cm
Sand bucket and wheel in plastic
Polyester-coated sand crane
Plastic tyre
Table in HDPE polyethylene
Galvanized chains