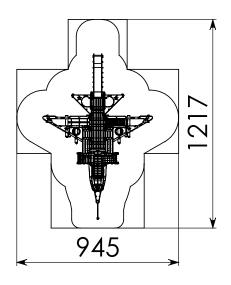

### Security Zone

**Oppervlakte:** 80m2

**Afmetingen:** 9,7 x 6,5 x 2,7m

**Valhoogte:** 1,42m