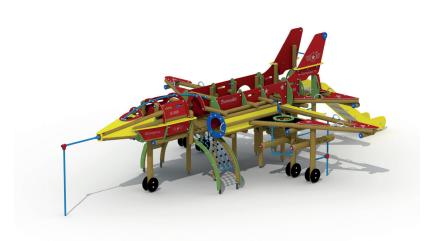

### **Product Description**

Play equipment in the shape of a jet fighter for children aged 4 to 10. The tornado offers a wide range of play opportunities. The children can climb and clamber almost anywhere. At the front you can see a somersault. The cockpit has a control and can be reached via a climbing net or a climbing arch. At both sides of the tornado you can see a round crawl tunnel. At the back of the jet there's a wobbly footbridge, a climbing net and a climbing wall. Children can leave the tornado via a stainless steel slide. The panels are made of HDPE polyethylene. All metal parts are treated against rust and polyester coated and all nuts and bolts are completely covered with flower-shaped protection caps.