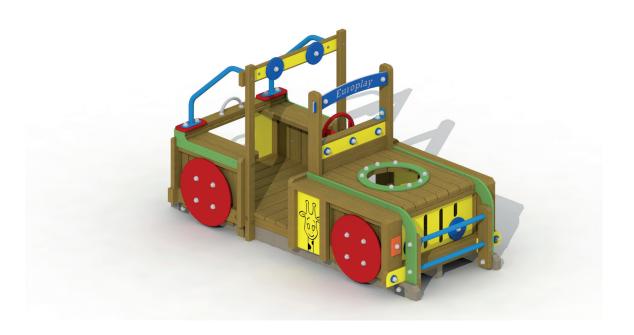

### **Product Description**

Safari trucker with steering wheel, crawl hole and two benches for children aged 2 to 8. The top construction is made out of larch with boards of 22, 35, 45 mm. The side panels and wheels are made out of HDPE polyethylene. The girders are made out of oak. This playground equipment comes preassembled. The safari trucker can be expanded with a trailer (T801) by using a connection bridge (T900). All metal parts are treated against rust and all nuts and bolts are completely covered with flower-shaped protection caps.

#### **Materials**

Plastic steering wheel
Side panels, crawl holes and wheels in HDPE polyethylene
Type of wood:
Top construction fully made from larch
Boards 22, 35 and 45 mm thick
Oak girders
Flower-shaped protection caps
Polyester coated ground fixings

#### **Product Information**

Product type Land, sea and air Certification EN-1176

Dimensions  $2.3 \times 1.1 \times 1.2 \text{ m}$ 

(length x width x height)