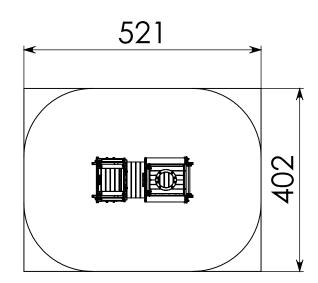

### Security Zone

#### Technical Information

Maximum fall height 0,80 m Security zone 21 m<sup>2</sup> Number of children 10 No concrete required Surface fixaton available