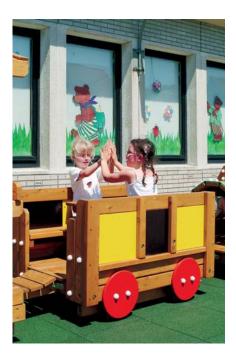

### **DINING CAR**

T400

 $\odot$ 

**2-6** YEARS

#### Product Description

Dining car with two benches and one table. The top construction is made out of larch, the girders out of oak. The dining car comes preassembled. It can be connected to a locomotive (T101), passenger carriage (T201) and a tank wagon (T300) by means of a connection bridge (T500). It can stand free on the ground without fixation. All metal parts are treated against rust and all nuts and bolts are completely covered with flower-shaped protection caps.