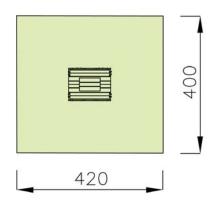

2-I PERSONS-HOURS

**Technical Information** 

Maximum fall height< 1,00 m</th>Security zone17 m²Number of children8No concrete requiredSurface fixation available

### **DINING CAR**

T400

Security Zone

**EUROPLAY N.V.** • EEGENE 9 • 9200 OUDEGEM-DENDERMONDE (BELGIUM) T. +32 (0)52 22 66 22 • F. +32 (0)52 22 67 22 • sales@europlay.eu • **www.europlay.eu** 

Page 2/2

...