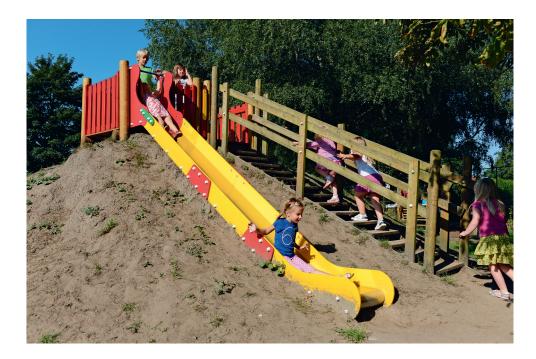

## TERRAIN STAIRS LENGTH 3,9 M (WITH HANDRAIL)

T391

4-12 YEARS

#### Product Information

Product type(Hill)slides and terrain stairsCertificationEN-1176Dimensions3,9 x 0,8 m<br/>(length x width x height)

#### **Materials**

Type of wood: larch Double sides 45 x 95 mm Steps 35 mm thick 45 x 95 mm wooden railing Width 0,8 m

## Product Description

A staircase with double steps of 3,9m with handrail, ideal for placing on a slope. Due to the construction with double sides it can be adjusted to a slope of up to 45 degrees. The staircase comes fully preassembled so that the installation goes relatively easy.