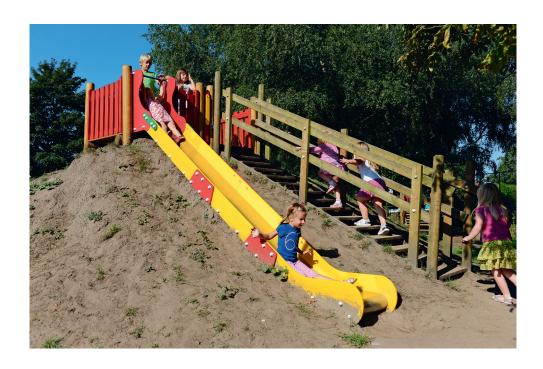

## TERRAIN STAIRS LENGTH 3,9 M (WITHOUT HAND-RAIL)

Page 1/3

T390

**4-12** YEARS

### **Product Description**

A staircase with double steps of 3,9m without handrail, ideal for placing on a slope. Due to the construction with double sides it can be adjusted to a slope of up to 45 degrees. The staircase comes fully preassembled so that the installation goes relatively easy.

# TERRAIN STAIRS LENGTH 3,9 M (WITHOUT HAND-RAIL)

Page 2/2

T390

Security Zone