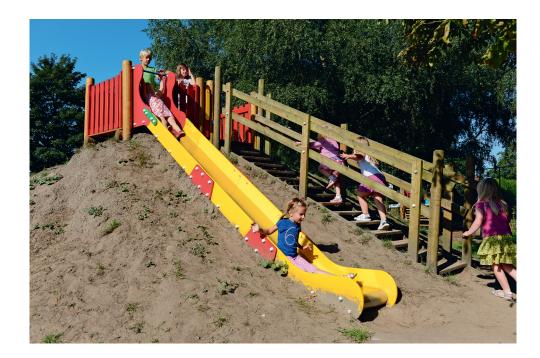

### **Product Description**

A staircase with double steps of 3,3m with handrail, ideal for placing on a slope. Due to the construction with double sides it can be adjusted to a slope of up to 45 degrees. The staircase comes fully preassembled so that the installation goes relatively easy.

## **TERRAIN STAIRS LENGTH 3,3 M (WITH HANDRAIL)**

Page 1/3

**Technical Information** 

PERSONS-HOURS

Maximum fall height -Security zone - m<sup>2</sup> Number of children 10 No concrete required No surface fixation available