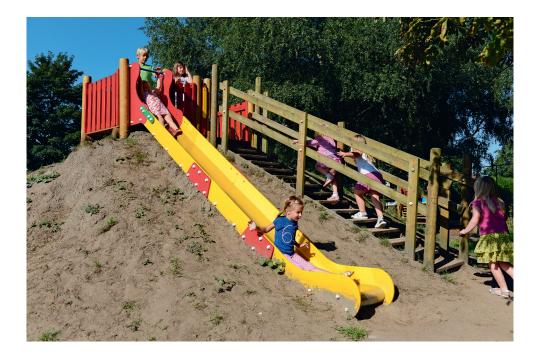

### TERRAIN STAIRS LENGTH 3,3 M (WITHOUT HAND-RAIL) T330

 $\odot$ 

4-12 YEARS

#### Product Description

A staircase with double steps of 3,3m without handrail, ideal for placing on a slope. Due to the construction with double sides it can be adjusted to a slope of up to 45 degrees. The staircase comes fully preassembled so that the installation goes relatively easy.