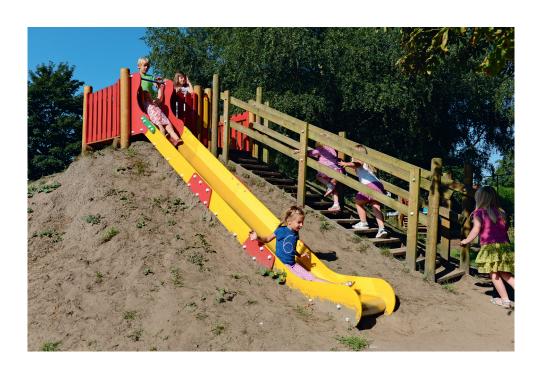

### **Product Description**

A staircase with double steps of 2,7m with handrail, ideal for placing on a slope. Due to the construction with double sides it can be adjusted to a slope of up to 45 degrees. The staircase comes fully preassembled so that the installation goes relatively easy.