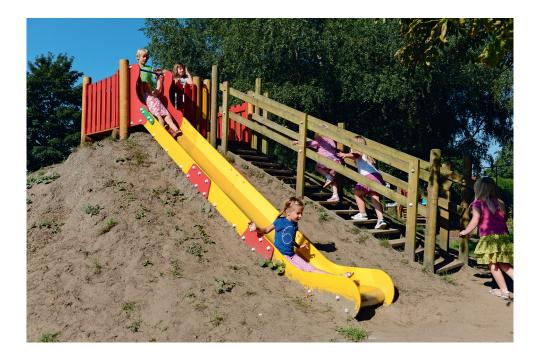

### TERRAIN STAIRS LENGTH 2,7 M (WITHOUT HAND-RAIL) T270

 $\odot$ 

4-12 YEARS

#### **Product Description**

A staircase with double steps of 2,7m without handrail, ideal for placing on a slope. Due to the construction with double sides it can be adjusted to a slope of up to 45 degrees. The staircase comes fully preassembled so that the installation goes relatively easy.