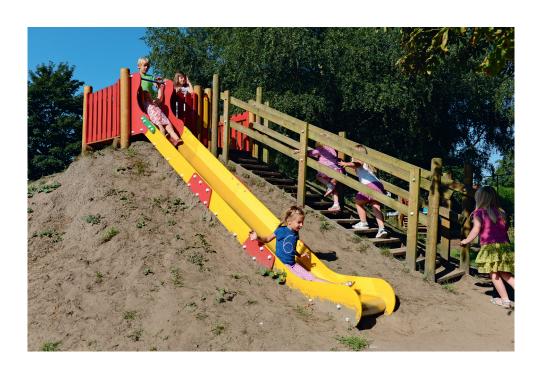

### **Product Description**

A staircase with double steps of 2, I m with handrail, ideal for placing on a slope. Due to the construction with double sides it can be adjusted to a slope of up to 45 degrees. The staircase comes fully preassembled so that the installation goes relatively easy.