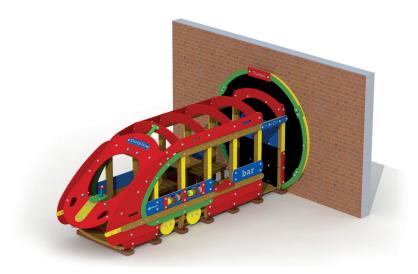

## **Product Description**

Smaller version of our modern train with several playing possibilities for children aged 2 to 8. The train consists of a locomotive and has a plastic stearing grip. This part also has some sitting benches on which children can relax. At the side there is an abacus and bar which add extra play value. At the back of the train (against the wall), there's a maze attached. The train is made largely out of HDPE polyethylene. The train can stand free on a hard surface or can be put on loose soil by using 7 supports. The train is made out of larch, the lower girders out of tropical hardwood. All metal parts are treated against rust and all nuts and bolts are completely covered with flower-shaped protection caps.