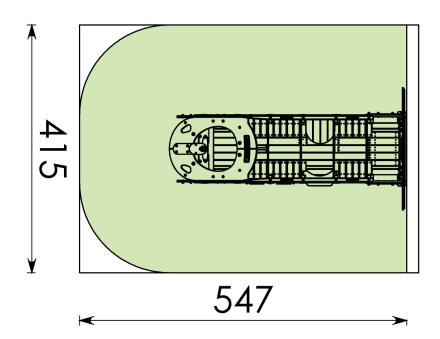

## 3-6 PERSONS-HOURS

**Technical Information** 

Maximum fall height<1,00 m</th>Security zone23 m²Number of children20No concrete requiredSurface fixation available

## Security Zone

**EUROPLAY N.V.** • EEGENE 9 • 9200 OUDEGEM-DENDERMONDE (BELGIUM) T. +32 (0)52 22 66 22 • F. +32 (0)52 22 67 22 • sales@europlay.eu • **www.europlay.eu**