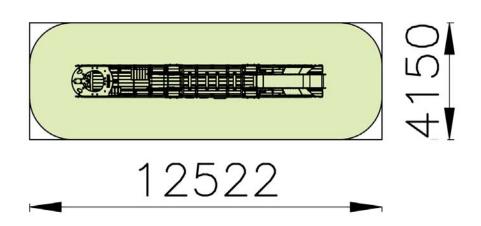

bacus and bar which add extra play value. The B-side has a maze. The third part is the back of the train and has a climbing net. By using the stairs in the first part, children can reach the roof where they will find a woobly footbridge. If they croos this footbridge they can leave the train by using the stainless steel slide with HDPE polyethylene edges. The side panels of the train are made out of HDPE polyethylene. The train can stand free on a hard surface or can be put on loose soil by using 6 supports. The train is made out of larch, the lower girders out of tropical hardwood. All metal parts are treated against rust and all nuts and bolts are completely covered with flower-shaped protection caps.





# **Product Sheet**

## **EUROPLAY EXPRESS**

Page 2/2

T050



## Security Zone