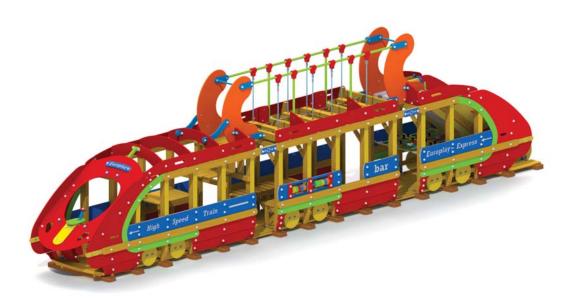

### **Product Description**

Modern train with several playing possibilities for children aged 3 to 8. The train is made out of 3 parts. The first part is the locomotive of the train and has a plastic stearing grip. This part also has some sitting benches and a stairs. The second part is the passanger carriage and has several benches on which children can relax. at the A-side there is an abacus and bar which add extra play value. The B-side has a maze. The third part is the back of the train and has a climbing net. By using the stairs in the first part, children can reach the roof where they will find a woobly footbridge. If they croos this footbridge they can leave the train by using the stainless steel slide with HDPE polyethylene edges. The side panels of the train are made out of HDPE polyethylene. The train can stand free on a hard surface or can be put on loose soil by using 6 supports. The train is made out of larch, the lower girders out of tropical hardwood. All metal parts are treated against rust and all nuts and bolts are completely covered with flower-shaped protection caps.