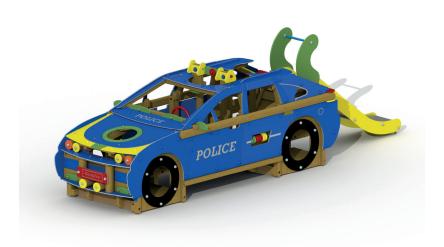

#### **Product Description**

Play equipment in the shape of a blue police car for children aged 2 to 6. The children can enter the police car via round crawl tunnels in the wheels of the car. At the back there's a stainless steel slide. The outside of the car is completely made of HDPE polyethylene. At one side of the car you can find a maze and on the other side of the car you can find a small abacus. The police car is delivered almost completely pre-assembled. All nuts and bolts are completely covered with flower-shaped protection caps.

#### **Product Information**

Product type Police car Certification EN-1176

Dimensions  $4.8 \times 1.5 \times 1.3 \text{ m}$ 

(length x width x height)

#### **Materials**

Type of wood: larch and oak
10 cm thick round wooden poles cut outside the heart
HDPE polyethylene sheet material
Polyester coated aluminum tube treated against rust
HDPE polyethylene steering wheel
Stainless steel slide with HDPE polyethylene sides
Flower-shaped protection caps