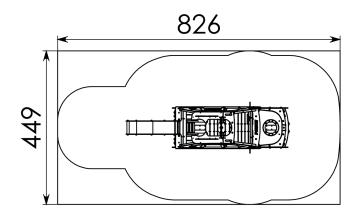

### Security Zone

**Oppervlakte:** Afmetingen: Valhoogte: 37m2 1.49mx 4.74mx 1.32m 1,14m