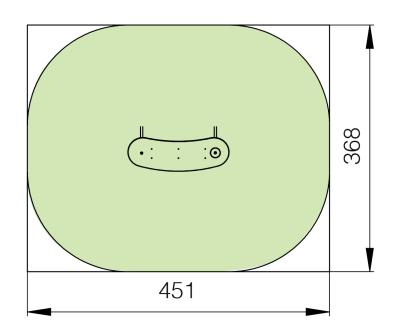

EUROPLAY N.V. • EEGENE 9 • 9200 OUDEGEM-DENDERMONDE (BELGIUM) T. +32 (0)52 22 66 22 • F. +32 (0)52 22 67 22 • sales@europlay.eu • www.europlay.eu

Page 1/3

I-2 PERSONS-HOURS

Technical Information

Maximum fall height <0,70 m Security zone 17 m<sup>2</sup> Number of children 5 Concrete required Surface fixation available

| Product Sheet       | Europlay® |
|---------------------|-----------|
| TINKER BELL<br>S932 | Page 2/2  |
|                     |           |

Security Zone

**EUROPLAY N.V.** • EEGENE 9 • 9200 OUDEGEM-DENDERMONDE (BELGIUM) T. +32 (0)52 22 66 22 • F. +32 (0)52 22 67 22 • sales@europlay.eu • **www.europlay.eu**