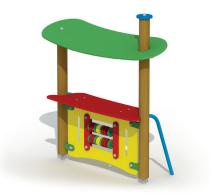

## **Product Description**

Colorful shop for children aged 2 to 6. The shop consists of a bar with abacus. On top of the shop you can see a green rounded roof. All nuts and bolts are completely covered with flower-shaped protection caps. All metal parts are treated against rust and are polyester coated. The roundwooden larch poles have a diameter of 10 cm and are fixed into or on the ground by using metal base supports.