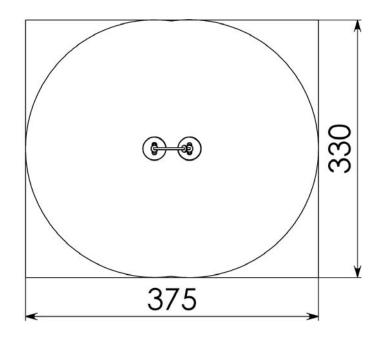

#### Technical Information

Maximum fall height < 60 cm Security zone 12,5 m<sup>2</sup> Number of children 2-4 No concrete required

Surface fixation available (ref. B)

Metal tubes made from stainless or polyester-coated steel HDPE polyethylene sheet material and disks Flower-shaped protection caps Galvanized base supports

## Security Zone