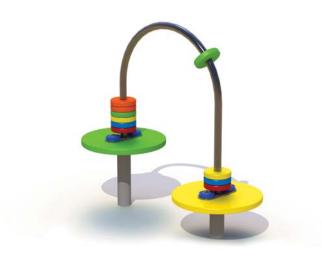

### **Product Description**

Educational arched abacus for children aged 2 to 6. This playground equipment is made out of I u-shaped metal stainless steel tube. At both sides of this tube there are 2 larch HDPE polyethylene disks. This is to prevent that the smaller disks don't fall on the ground. These are made out of coloured UV-resistant HDPE. All metal parts are treated against rust and all nuts and bolts are completely covered with plastic protection caps. This playground equipment comes preassembled and may be placed on grass.