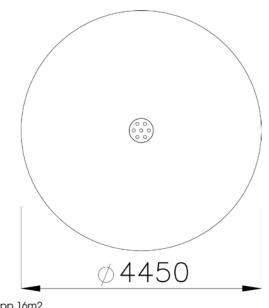

#### Security Zone

**Product Sheet** 

Opp 16m2 Valhoogte 518mm

**EUROPLAY N.V.** • EEGENE 9 • 9200 OUDEGEM-DENDERMONDE (BELGIUM) T. +32 (0)52 22 66 22 • F. +32 (0)52 22 67 22 • sales@europlay.eu • **www.europlay.eu**