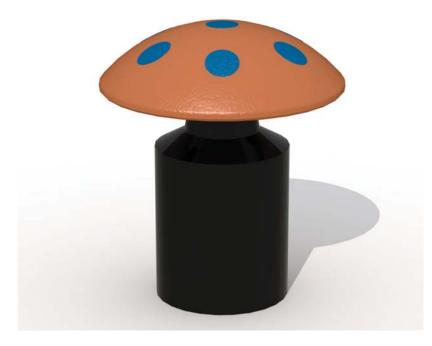

### SPINNING MUSHROOM

S923

3-10 YEARS

#### **Product Description**

A mushroom shaped equipment for children aged 3 to 10. The mushroom is made out of coloured recycled rubber and may be placed on grass. The head of the mushroom can turn 180 degrees and is orange with blue dots. All metal parts are treated against rust.