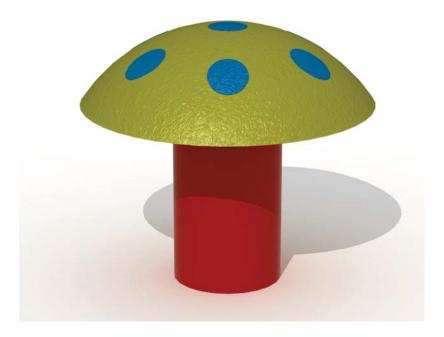

### **Product Description**

A mushroom shaped equipment for children aged 3 to 10. The mushroom is made out of coloured recycled rubber and may be placed on paved ground and grass. The head of the mushroom is yellow with blue dots. The S920 is 40 cm high. All metal parts are treated against rust.