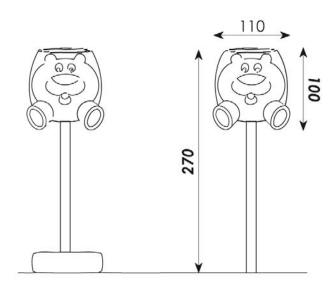

### Product Information

| Product type  | Sports & Game             |
|---------------|---------------------------|
| Certification | EN-1176                   |
| Dimensions    | 0,9 m x H 2,7 m           |
|               | (length x width x height) |

### Materials

Basket 0,9 m x H I m in HDPE polyethylene Polyester-coated tube diameter 12 cm Plastic truck tyre

2-0,5 PERSONS-HOURS

Technical Information

Maximum fall height -Security zone - m<sup>2</sup> Number of children 10 No concrete required Surface fixation available (ref. B)