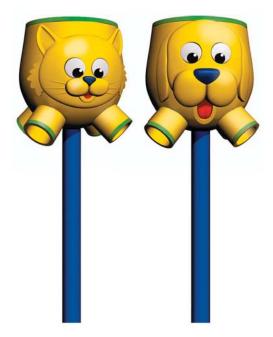

### Product Description

Ball catcher dog/cat for children aged 3 to 12 years. One side of the basket has the shape of a dog, the other side of a cat. The diameter of the basket is 90 cm and the height is 1 m. The basket is made out of HDPE polyethylene. At the bottom of the basket there are 4 holes through which the balls can pass. The polyester-coated tube (diameter 12 cm) is firmly fixed onto a solid base, in the shape of a plastic tyre. This ball catcher is free standing and can be moved whenever necessary. All metal parts are treated against rust and all nuts and bolts are completely protected.